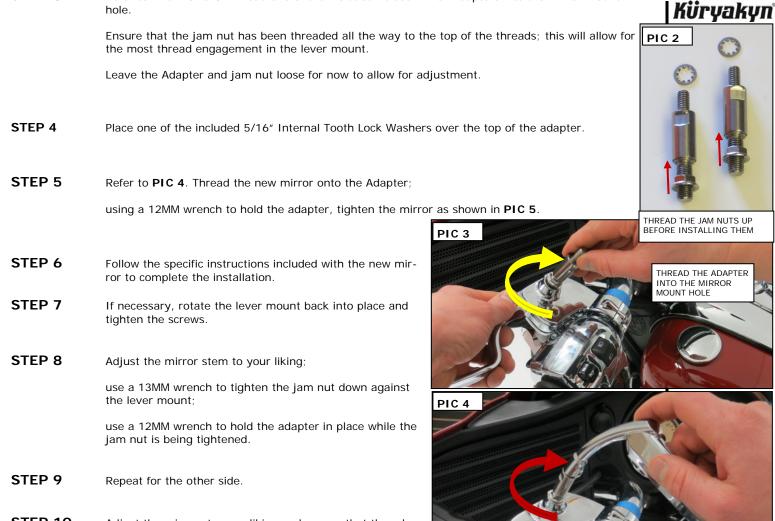

Avoid damage to the motorcycle. Protect painted surfaces with a soft cloth or blanket.

Refer to PIC 2 and 3. Thread one of the included Raised Mirror Adapters into the mirror mount

**STEP 10** Adjust the mirrors to your liking and ensure that they do not interfere with the proper operation of the motorcycle **BEFORE** riding.