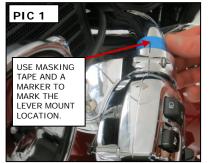

Avoid damage to the motorcycle. Protect painted surfaces with a soft cloth or blanket.

Refer to PIC 2 and 3. Thread one of the included Raised Mirror Adapters into the mirror mount

**STEP 10** Adjust the mirrors to your liking and ensure that they do not interfere with the proper operation of the motorcycle **BEFORE** riding.