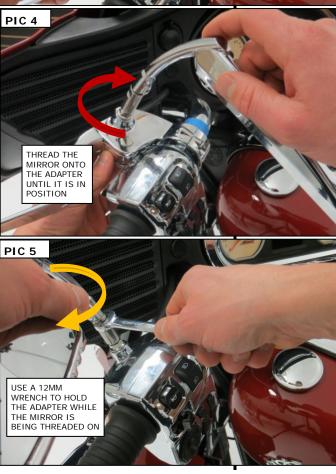

Avoid damage to the motorcycle. Protect painted surfaces with a soft cloth or blanket.

Refer to PIC 2 and 3. Thread one of the included Raised Mirror Adapters into the mirror mount

**STEP 10** Adjust the mirrors to your liking and ensure that they do not interfere with the proper operation of the motorcycle **BEFORE** riding.