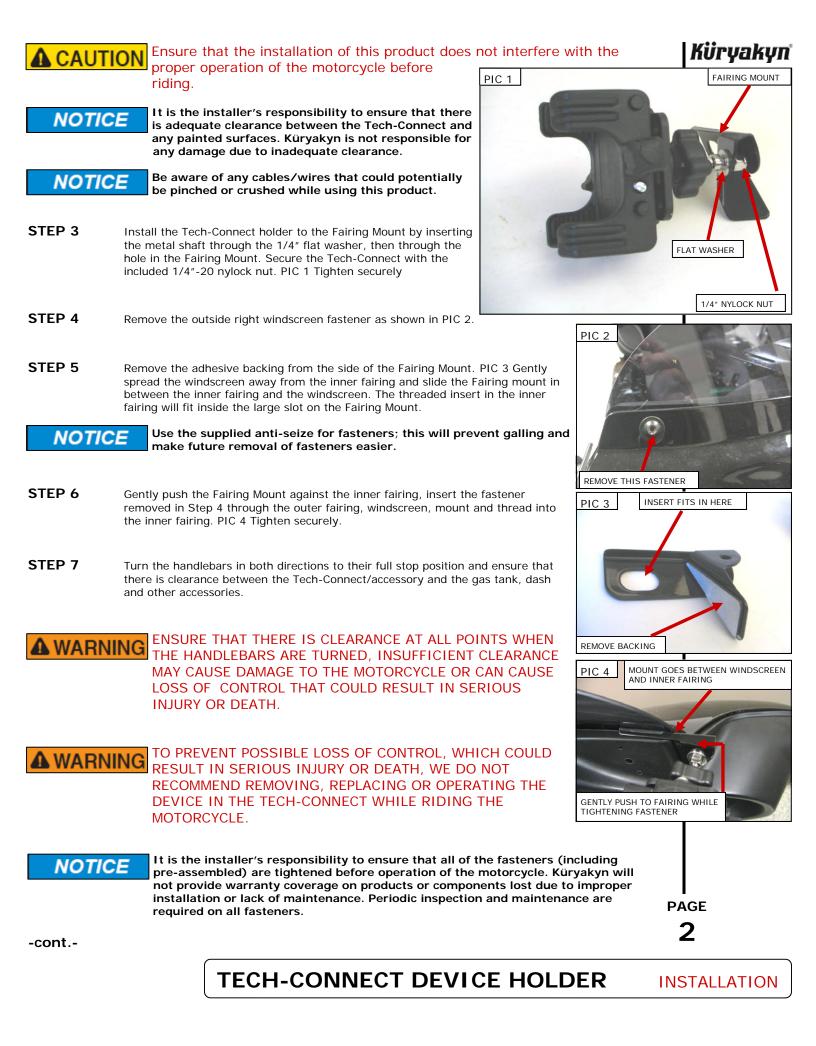

# STRICTLY OBSERVE THE FOLLOWING GUIDELINES IN ORDER TO USE THE PRODUCT PROPERLY AND AVOID POTENTIALLY DANGEROUS ACCIDENTS.

**STEP 1** Read and understand all steps in the instructions before starting the installation. Park the motorcycle on a hard, level surface and turn off the ignition.

#### NOTE: For devices measuring 1-5/8" to 3-5/8" wide.

Avoid damage to the motorcycle. Protect painted surfaces with a soft cloth or blanket.

**STEP 2** Place a clean, soft blanket over the gas tank to protect the paint.