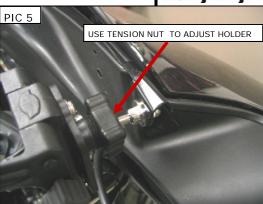

### USING THE TECH-CONNECT HOLDER

- **STEP 1** Open the Tech-Connect Holder so the sides are separated from the center section. Peel the narrow pieces of foam off the backing paper, center them in the inset portion of the sides and apply them to the sides of the holder. Peel the wide piece of foam from the backing paper, center it in the inset portion in the center and apply it to the center of the holder. PIC 6
- **STEP 2** To adjust the opening in the Tech-Connect larger, turn the knobs on the outside of the Tech-Connect (PIC 6) counter clockwise until your device will fit in between the arms. Turn the knobs clockwise to close the arms around the device. There is a locking detent under the knobs to hold them in place once they come in contact with the device. **DO NOT over tighten the knobs. Tightening them too tight will not allow you to loosen them with your fingers.** Periodically check the tightness of the mobile device in the Tech-Connect.
  - NOTE: For best results keep "L" shaped foot portion of the Tech-Connect Holder on the bottom of the device. Keep the device holding support arms centered on the mounting plate.
- **STEP 3** To remove the Tech-Connect from the bike for storage, loosen the tensioning nut on the back side of the holder until it clears the threads. PIC 7 Snap the Tech-Connect holder off of the ball. PIC 8 Remove the tension nut and thread it to the Tech-Connect holder for storage.
- **STEP 4** To replace the Tech-Connect on the swivel ball, remove the tension nut from the back. Slide the tension nut over the swivel ball, snap the Tech-Connect back on the swivel ball and thread the tension nut onto the Tech-Connect. Tighten the tension nut to the desired tension.
- **STEP 5** To adjust the angle of the Tech-Connect, loosen the tensioning nut, adjust the Tech-Connect to the desired position and tighten the tension nut. PIC 5 The tension nut will allow you to keep the Tech-Connect in the same position or, with a little less tightness, allow you to move the Tech-Connect on the swivel ball.