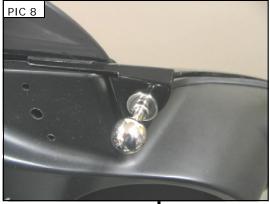

### USING THE TECH-CONNECT HOLDER

- **STEP 1** Open the Tech-Connect Holder so the sides are separated from the center section. Peel the narrow pieces of foam off the backing paper, center them in the inset portion of the sides and apply them to the sides of the holder. Peel the wide piece of foam from the backing paper, center it in the inset portion in the center and apply it to the center of the holder. PIC 6
- **STEP 2** To adjust the opening in the Tech-Connect larger, turn the knobs on the outside of the Tech-Connect (PIC 6) counter clockwise until your device will fit in between the arms. Turn the knobs clockwise to close the arms around the device. There is a locking detent under the knobs to hold them in place once they come in contact with the device. **DO NOT over tighten the knobs. Tightening them too tight will not allow you to loosen them with your fingers.** Periodically check the tightness of the mobile device in the Tech-Connect.
  - NOTE: For best results keep "L" shaped foot portion of the Tech-Connect Holder on the bottom of the device. Keep the device holding support arms centered on the mounting plate.
- **STEP 3** To remove the Tech-Connect from the bike for storage, loosen the tensioning nut on the back side of the holder until it clears the threads. PIC 7 Snap the Tech-Connect holder off of the ball. PIC 8 Remove the tension nut and thread it to the Tech-Connect holder for storage.
- **STEP 4** To replace the Tech-Connect on the swivel ball, remove the tension nut from the back. Slide the tension nut over the swivel ball, snap the Tech-Connect back on the swivel ball and thread the tension nut onto the Tech-Connect. Tighten the tension nut to the desired tension.
- **STEP 5** To adjust the angle of the Tech-Connect, loosen the tensioning nut, adjust the Tech-Connect to the desired position and tighten the tension nut. PIC 5 The tension nut will allow you to keep the Tech-Connect in the same position or, with a little less tightness, allow you to move the Tech-Connect on the swivel ball.