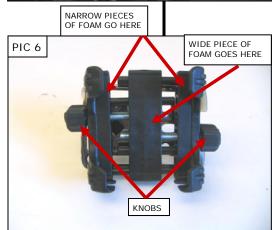

### USING THE TECH-CONNECT HOLDER

- **STEP 1** Open the Tech-Connect Holder so the sides are separated from the center section. Peel the narrow pieces of foam off the backing paper, center them in the inset portion of the sides and apply them to the sides of the holder. Peel the wide piece of foam from the backing paper, center it in the inset portion in the center and apply it to the center of the holder. PIC 6
- **STEP 2** To adjust the opening in the Tech-Connect larger, turn the knobs on the outside of the Tech-Connect (PIC 6) counter clockwise until your device will fit in between the arms. Turn the knobs clockwise to close the arms around the device. There is a locking detent under the knobs to hold them in place once they come in contact with the device. **DO NOT over tighten the knobs. Tightening them too tight will not allow you to loosen them with your fingers.** Periodically check the tightness of the mobile device in the Tech-Connect.
  - NOTE: For best results keep "L" shaped foot portion of the Tech-Connect Holder on the bottom of the device. Keep the device holding support arms centered on the mounting plate.
- **STEP 3** To remove the Tech-Connect from the bike for storage, loosen the tensioning nut on the back side of the holder until it clears the threads. PIC 7 Snap the Tech-Connect holder off of the ball. PIC 8 Remove the tension nut and thread it to the Tech-Connect holder for storage.
- **STEP 4** To replace the Tech-Connect on the swivel ball, remove the tension nut from the back. Slide the tension nut over the swivel ball, snap the Tech-Connect back on the swivel ball and thread the tension nut onto the Tech-Connect. Tighten the tension nut to the desired tension.
- **STEP 5** To adjust the angle of the Tech-Connect, loosen the tensioning nut, adjust the Tech-Connect to the desired position and tighten the tension nut. PIC 5 The tension nut will allow you to keep the Tech-Connect in the same position or, with a little less tightness, allow you to move the Tech-Connect on the swivel ball.