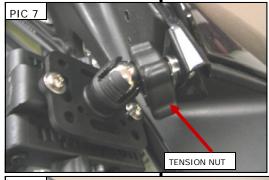

### USING THE TECH-CONNECT HOLDER

- **STEP 1** Open the Tech-Connect Holder so the sides are separated from the center section. Peel the narrow pieces of foam off the backing paper, center them in the inset portion of the sides and apply them to the sides of the holder. Peel the wide piece of foam from the backing paper, center it in the inset portion in the center and apply it to the center of the holder. PIC 6
- **STEP 2** To adjust the opening in the Tech-Connect larger, turn the knobs on the outside of the Tech-Connect (PIC 6) counter clockwise until your device will fit in between the arms. Turn the knobs clockwise to close the arms around the device. There is a locking detent under the knobs to hold them in place once they come in contact with the device. **DO NOT over tighten the knobs. Tightening them too tight will not allow you to loosen them with your fingers.** Periodically check the tightness of the mobile device in the Tech-Connect.
  - NOTE: For best results keep "L" shaped foot portion of the Tech-Connect Holder on the bottom of the device. Keep the device holding support arms centered on the mounting plate.
- **STEP 3** To remove the Tech-Connect from the bike for storage, loosen the tensioning nut on the back side of the holder until it clears the threads. PIC 7 Snap the Tech-Connect holder off of the ball. PIC 8 Remove the tension nut and thread it to the Tech-Connect holder for storage.
- **STEP 4** To replace the Tech-Connect on the swivel ball, remove the tension nut from the back. Slide the tension nut over the swivel ball, snap the Tech-Connect back on the swivel ball and thread the tension nut onto the Tech-Connect. Tighten the tension nut to the desired tension.
- **STEP 5** To adjust the angle of the Tech-Connect, loosen the tensioning nut, adjust the Tech-Connect to the desired position and tighten the tension nut. PIC 5 The tension nut will allow you to keep the Tech-Connect in the same position or, with a little less tightness, allow you to move the Tech-Connect on the swivel ball.