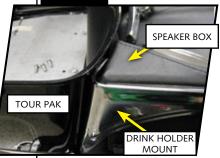

**STEP 3** Remove the 3 bolts with washers, save the washers. The rear speaker box will now be loose.

**NOTE** The 3 screws will not be re-used.

**STEP 4** As shown in PIC 2, place the new Drink Holder Mount between the speaker box and the outside of the Tour Pak.

**STEP 5** Using the new 1/4-20 x 1-1/8" HHCS inlcuded in the kit and the stock washers, attach the speaker box to the Tour Pak in the stock location (apply anti seize to the threads) with the Drink Holder Mount between the speaker box and tour pak (PIC 3). Tighten the fasteners.