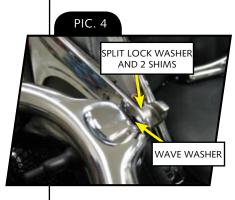

**STEP 6** Holding the drink holder, slide the wave washer on to the shaft. As shown in PIC 4, attach the Drink Holder Assembly to the Drink Holder Mount. Slide the 1/4" Split Lock Washer and both shims on to the shaft. Add anti-seize to the threads and secure with the Thumb Nut (PIC 5).