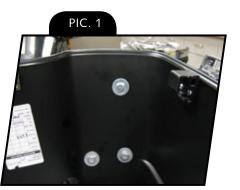

**STEP 1** Read and understand all steps in the instructions before starting the installation. Park the motorcycle on a hard, level surface; turn off the ignition and allow the engine to cool.

**STEP 2** Remove the Tour Pak liner from the bottom of the Tour Pak. Locate the 3 bolts (PIC 1) on the right side.

**STEP 3** Remove the 3 bolts with washers, save the washers. The rear speaker box will now be loose.

**NOTE** The 3 screws will not be re-used.

**STEP 4** As shown in PIC 2, place the new Drink Holder Mount between the speaker box and the outside of the Tour Pak.