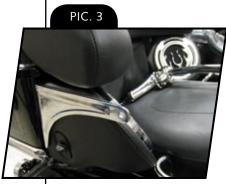

**STEP 5** Using the new 1/4-20 x 1-1/8" HHCS inlcuded in the kit and the stock washers, attach the speaker box to the Tour Pak in the stock location (apply anti seize to the threads) with the Drink Holder Mount between the speaker box and tour pak (PIC 3). Tighten the fasteners.