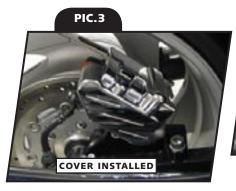

**STEP 2** Remove the paper backing from the self-adhesive strips on the caliper cover. Place the caliper cover over the caliper body. Be sure the through hole in the caliper cover is centered, see <u>PIC.2</u>.