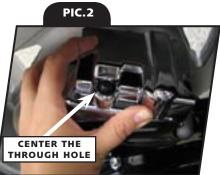

**STEP 3** Press the cover over the caliper body; the front face of the cover will need additional pressure to ensure good adhesion to the raised lettering on the caliper body. Be sure the through hole remains centered.

**STEP 4** Hold for one minute to ensure good adhesion. Full bond strength will occur in 24 hours.