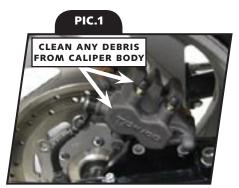

### **PROCEDURE**

**STEP 1** Use the alcohol pads to clean the top and front face of the rear caliper body. Be sure to remove all dirt, grease, or any other debris for proper adhesion of the cover. See <u>PIC.1</u>.