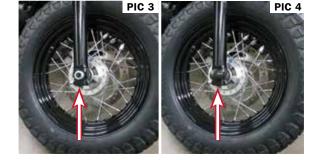

## **NOTICE** THESE INSTALLATION INSTRUCTIONS CONTAIN IMPORTANT INFORMATION. ENSURE THE END USER RECEIVES THIS COPY AND IS AWARE OF ITS IMPORTANCE FOR FUTURE USE.

LEFT

(CLUTCH) SIDE

AXEL CAP

- **STEP 1** Read and understand all steps in the instructions before starting the installation. Park the motorcycle on a hard, level surface and turn off the ignition. Let motorcycle cool.
- **STEP 2** Refer to PIC 1 through 4. Identify the right side axle cap. Thread the 10-32 x 1/4" Socket Set Screw into the cap and install on the axle with the set screw facing down. Tighten the set screw to prevent the cap from moving.
- **STEP 3** Refer to PIC 1 and 2. Identify the left side axle cap. Thread the 10-32 x 1/4" Socket Set Screw into the cap and install on the axle with the set screw facing down. Tighten the set screw to prevent the cap from moving.
- **NOTICE** IT IS THE INSTALLER'S RESPONSIBILITY TO ENSURE THAT ALL OF THE FASTENERS (INCLUDING PRE-ASSEMBLED) ARE TIGHTENED BEFORE OPERATION OF THE MOTORCYCLE. KURYAKYN WILL NOT PROVIDE WARRANTY COVERAGE ON PRODUCTS OR COMPONENTS LOST DUE TO IMPROPER INSTALLATION OR LACK OF MAINTENANCE. PERIODIC INSPECTION AND MAINTENANCE ARE REQUIRED ON ALL FASTENERS.