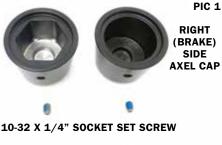

#### ENSURE THAT THE FOLLOWING PARTS HAVE BEEN INCLUDED IN THE KIT:

- 1 Axel Nut Cap, Right
- 1 Axel Nut Cap, Left
- 2 10-32 x 1/4" Socket Set Screw

## **NOTICE** THESE INSTALLATION INSTRUCTIONS CONTAIN IMPORTANT INFORMATION. ENSURE THE END USER RECEIVES THIS COPY AND IS AWARE OF ITS IMPORTANCE FOR FUTURE USE.

LEFT

(CLUTCH) SIDE

AXEL CAP

- **STEP 1** Read and understand all steps in the instructions before starting the installation. Park the motorcycle on a hard, level surface and turn off the ignition. Let motorcycle cool.
- **STEP 2** Refer to PIC 1 through 4. Identify the right side axle cap. Thread the 10-32 x 1/4" Socket Set Screw into the cap and install on the axle with the set screw facing down. Tighten the set screw to prevent the cap from moving.
- **STEP 3** Refer to PIC 1 and 2. Identify the left side axle cap. Thread the 10-32 x 1/4" Socket Set Screw into the cap and install on the axle with the set screw facing down. Tighten the set screw to prevent the cap from moving.
- **NOTICE** IT IS THE INSTALLER'S RESPONSIBILITY TO ENSURE THAT ALL OF THE FASTENERS (INCLUDING PRE-ASSEMBLED) ARE TIGHTENED BEFORE OPERATION OF THE MOTORCYCLE. KURYAKYN WILL NOT PROVIDE WARRANTY COVERAGE ON PRODUCTS OR COMPONENTS LOST DUE TO IMPROPER INSTALLATION OR LACK OF MAINTENANCE. PERIODIC INSPECTION AND MAINTENANCE ARE REQUIRED ON ALL FASTENERS.