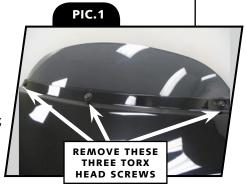

#### **PROCEDURE**

**STEP 1** Park the motorcycle on a hard, level surface; turn off the ignition.

**STEP 2** Remove the three Torx head screws that secure the windshield shown in <u>PIC.1</u>. Set these aside, they will not be used again.