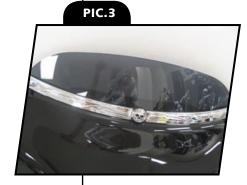

**STEP 7** Place the zombie emblem in place with head facing up as shown in <u>PIC.3</u>.