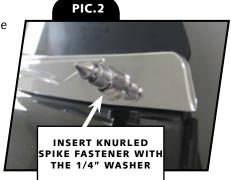

**STEP 5** Place the appropriate Knurled Spike Fasteners in the outside holes with the  $\frac{1}{4}$ " flat washers as shown in <u>PIC.2</u>, do not tighten.

**STEP 6** Tighten the screws, being careful not to over tighten them, which may damage the trim.