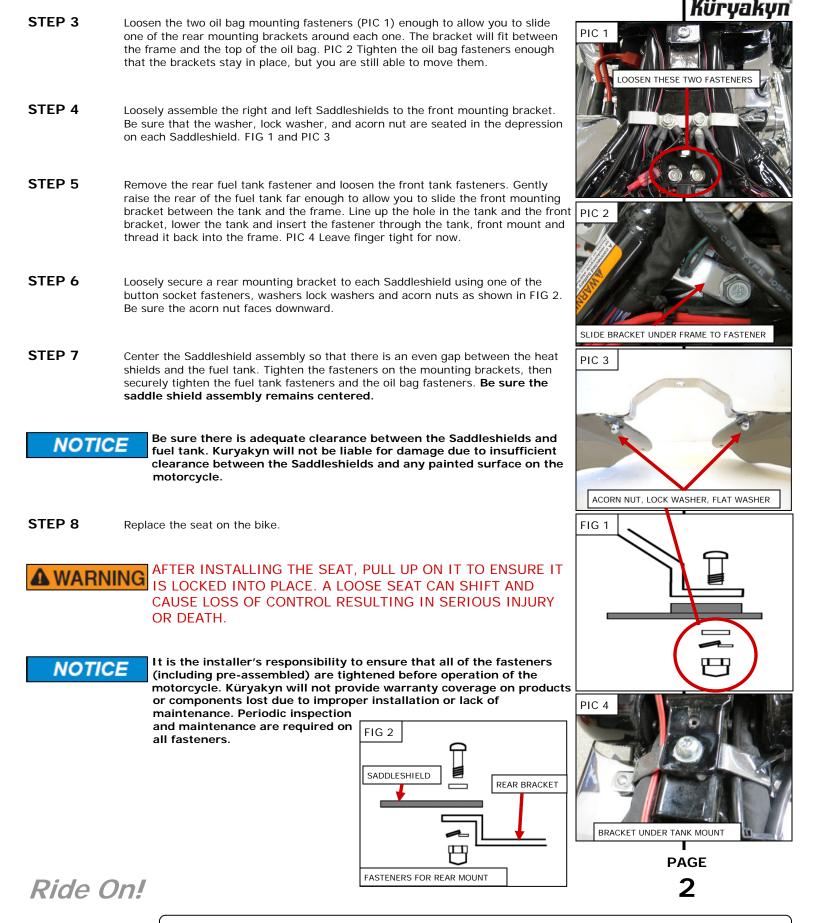

ALLING THIS PRODUCT FOR ANOTHER PARTY, NOTICE PLEASE MAKE SURE THEY RECEIVE THIS COPY OF THE INSTALLATION INSTRUCTIONS SO THEY ARE AWARE OF THE IMPORTANT INFORMATION CONTAINED IN THEM.

## **TOOLS SUGGESTED**

Set of Torx Wrenches, Set of Hex Wrenches, Socket Set and Ratchet

### STRICTLY OBSERVE THE FOLLOWING GUIDELINES IN ORDER TO USE THE PRODUCT PROPERLY AND AVOID POTENTIALLY DANGEROUS ACCIDENTS.

STEP 1 Read and understand all steps in the instructions before starting the installation. Park the motorcycle on a hard, level surface and turn off the ignition. Let cool.

YOU WILL BE WORKING AROUND THE ENGINE AND A WARNING EXHAUST SYSTEM DURING INSTALLATION. ENSURE THAT THE ENGINE AND EXHAUST SYSTEM HAVE FULLY COOLED TO PREVENT INJURY.

STEP 2 Remove the seat from the motorcycle.

-cont.-



REFLECTIVE SMOKE SADDLESHIELDS INS

INSTALLATION

Find more Kuryakyn products on our website.