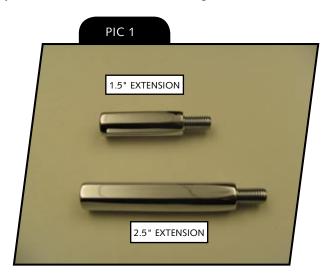

## **PARTS INCLUDED**

- 1 1.5" Extension
- 1 2.5" Extension
- 1 Installation Instructions

Please read and understand entire instructions before starting installation.