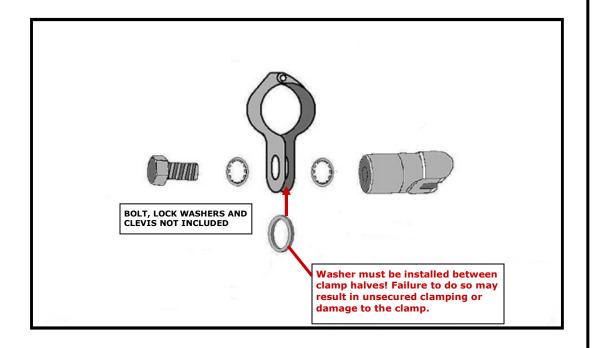

#### **PARTS INCLUDED**

1 1-1/4" Magnum Quick Clamp-Black

1 1/2" I.D. x 3/32" Thick Spacer

1 Installation Instructions

Please read and understand entire instructions before starting installation.