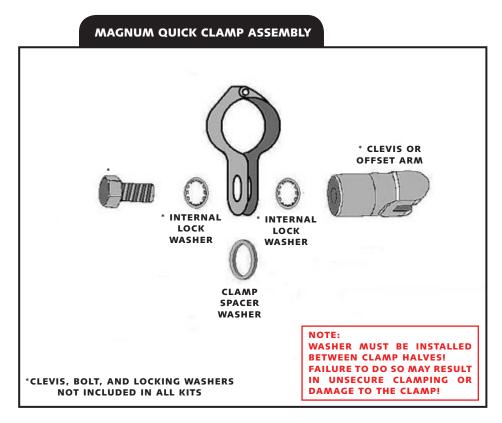

## **PARTS INCLUDED**

- 2 Magnum Quick Clamps
- 2 1/2" I.D. x 3/32" Thick Spacer
- 1 Installation Instructions

Please read and understand entire instructions before starting installation.