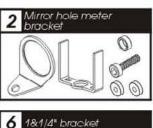

uld get the installation details from the information behind the mark.             | (5)                          | 8                     |
|-----------------------------------------------------------------------------------------------|------------------------------|-----------------------|
| ▲ Some processes must be followed to avoid the affection caused by wrong installation.        |                              |                       |
| <b>A WARNING!</b> Some processes must be followed to avoid damages to yourself or the public. | PRESS THE<br>BUTTON ONE TIME | PRESS THE<br>BUTTON 3 |
| A CAUTIONI. Some processes must be followed to avoid the damage to the vehicle.               | ]                            | SECONDS               |

### 1-1 Accessory



# 1-2 Option accessory













## 2-1 Wiring installation instructions





## 3-1 Overview



# **3-2** Specification

| Tachometer               | Display range: 0~9,000 RPM                    | ODisplay internal                      | <0.5 second  |  |
|--------------------------|-----------------------------------------------|----------------------------------------|--------------|--|
|                          | Display unit: 100 RPM                         | Effective voltage                      | DC12V        |  |
| ) Display internal       | < 0.5 second                                  | ●Effective temperature range -10-+60°C |              |  |
| Ostroke / piston setting | 2 Stroke: 1, 2, 3, 4 pistons                  | Meter standard                         | JIS D 0203   |  |
|