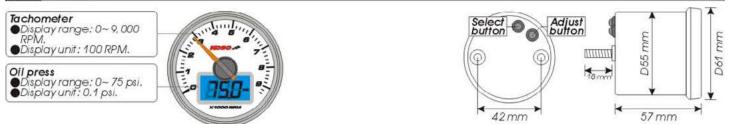

# **3-2** Specification

| Tachometer               | Display range: 0~9,000 RPM                    | ODisplay internal                      | <0.5 second  |  |
|--------------------------|-----------------------------------------------|----------------------------------------|--------------|--|
|                          | Display unit: 100 RPM                         | Effective voltage                      | DC12V        |  |
| ) Display internal       | < 0.5 second                                  | ●Effective temperature range -10-+60°C |              |  |
| Ostroke / piston setting | 2 Stroke: 1, 2, 3, 4 pistons                  | Meter standard                         | JIS D 0203   |  |
|                          | 4 Stroke: 1, 2, 3, 4, 5, 6, 8, 10, 12 pistons | Meter size                             | D55 X 57 mm  |  |
| ●Oil press               | Display range: 0~75 psi                       | Meter weight                           | Around 190 g |  |
|                          | Display unit: 0.1 psi                         |                                        |              |  |