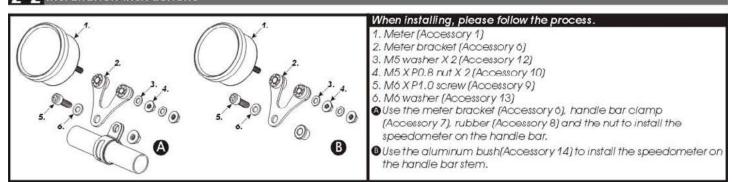

behind the mark.             | (5)                          | 8                     |
|-----------------------------------------------------------------------------------------------|------------------------------|-----------------------|
| ▲ Some processes must be followed to avoid the affection caused by wrong installation.        |                              |                       |
| <b>A WARNING!</b> Some processes must be followed to avoid damages to yourself or the public. | PRESS THE<br>BUTTON ONE TIME | PRESS THE<br>BUTTON 3 |
| A CAUTIONI. Some processes must be followed to avoid the damage to the vehicle.               | ]                            | SECONDS               |

### 1-1 Accessory



# 1-2 Option accessory













## 2-1 Wiring installation instructions





## 3-1 Overview



# **3-2** Specification

| Tachometer               | Display range: 0~9,000 RPM                    | ODisplay internal                      | <0.5 second  |  |
|--------------------------|-----------------------------------------------|----------------------------------------|--------------|--|
|                          | Display unit: 100 RPM                         | Effective voltage                      | DC12V        |  |
| ) Display internal       | < 0.5 second                                  | ●Effective temperature range -10-+60°C |              |  |
| Ostroke / piston setting | 2 Stroke: 1, 2, 3, 4 pistons                  | Meter standard                         | JIS D 0203   |  |
|                          | 4 Stroke: 1, 2, 3, 4, 5, 6, 8, 10, 12 pistons