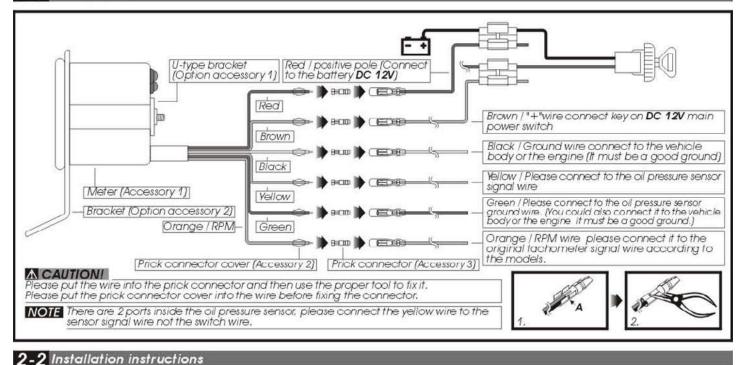

on behind the mark.             | (5)                          | 8                     |
|-----------------------------------------------------------------------------------------------|------------------------------|-----------------------|
| ▲ Some processes must be followed to avoid the affection caused by wrong installation.        |                              |                       |
| <b>A WARNING!</b> Some processes must be followed to avoid damages to yourself or the public. | PRESS THE<br>BUTTON ONE TIME | PRESS THE<br>BUTTON 3 |
| A CAUTIONI. Some processes must be followed to avoid the damage to the vehicle.               | ]                            | SECONDS               |

### 1-1 Accessory



# 1-2 Option accessory













## 2-1 Wiring installation instructions





## 3-1 Overview



# **3-2** Specification

| Tachometer               | Display range: 0~9,000 RPM                    | ODisplay internal                      | <0.5 second  |  |
|--------------------------|-----------------------------------------------|----------------------------------------|--------------|--|
|                          | Display unit: 100 RPM                         | Effective voltage                      | DC12V        |  |
| ) Display internal       | < 0.5 second                                  | ●Effective temperature range -10-+60°C |              |  |
| Ostroke / piston setting | 2 Stroke: 1, 2, 3, 4 pistons                  | Meter standard                         | JIS D 0203   |  |
|                          | 4 Stroke: 1, 2, 3, 4, 5, 6, 8, 10, 12 pisto