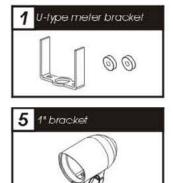

could get the installation details from the information behind the mark.             | (5)                          | 8                     |
|-----------------------------------------------------------------------------------------------|------------------------------|-----------------------|
| ▲ Some processes must be followed to avoid the affection caused by wrong installation.        |                              |                       |
| <b>A WARNING!</b> Some processes must be followed to avoid damages to yourself or the public. | PRESS THE<br>BUTTON ONE TIME | PRESS THE<br>BUTTON 3 |
| A CAUTIONI. Some processes must be followed to avoid the damage to the vehicle.               | ]                            | SECONDS               |

### 1-1 Accessory



# 1-2 Option accessory













## 2-1 Wiring installation instructions





## 3-1 Overview



# **3-2** Specification

| Tachometer               | Display range: 0~9,000 RPM                    | ODisplay internal                      | <0.5 second  |  |
|--------------------------|-----------------------------------------------|----------------------------------------|--------------|--|
|                          | Display unit: 100 RPM                         | Effective voltage                      | DC12V        |  |
| ) Display internal       | < 0.5 second                                  | ●Effective temperature range -10-+60°C |              |  |
| Ostroke / piston setting | 2 Stroke: 1, 2, 3, 4 pistons                  | Meter standard                         | JIS D 0203   |  |
|