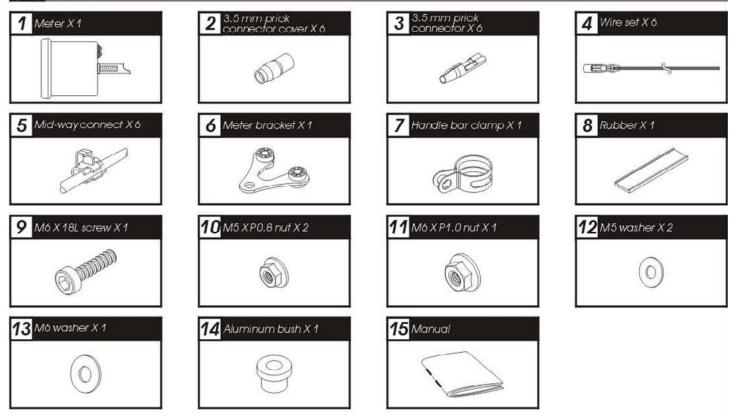

MARK MEANING:

| NOTE You could get the installation details from the information behind the mark.             | (5)                          | 8                     |
|-----------------------------------------------------------------------------------------------|------------------------------|-----------------------|
| ▲ Some processes must be followed to avoid the affection caused by wrong installation.        |                              |                       |
| <b>A WARNING!</b> Some processes must be followed to avoid damages to yourself or the public. | PRESS THE<br>BUTTON ONE TIME | PRESS THE<br>BUTTON 3 |
| A CAUTIONI. Some processes must be followed to avoid the damage to the vehicle.               | ]                            | SECONDS               |

### 1-1 Accessory



# 1-2 Option accessory













## 2-1 Wiring installation instructions





## 3-1 Overview



# **3-2** Specification

| Tachometer               | Display range: 0~9,000 RPM                    | ODisplay internal                      | <0.5 second  |  |
|--------------------------|-----------------------------------------------|----------------------------------------|--------------|--|
|                          | Display unit: 100 RPM                         | Effective voltage                      | DC12V        |  |
| ) Display internal       | < 0.5 second                                  | ●Effective temperature range -10-+60°C |              |  |
| Ostroke / piston setting | 2 Stroke: 1, 2, 3, 4 pistons                  | Meter standard                         | JIS D 0203