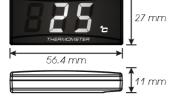

## 3 Instruction of function

| ●Thermometer                 | Display range: 0~120°C                                                 |
|------------------------------|------------------------------------------------------------------------|
|                              | Display unit : 1°C                                                     |
| ○Temperature Warning         | When the temperature Is over 120°C., the meter will flash to warn you. |
| ●Effective voltage           | DC12V                                                                  |
| ●Effective temperature range | -10~+60°C                                                              |
| ■Meter standard              | JIS D 0203 S2                                                          |
| Ivielei sidridala            | JIS D 0203 32                                                          |
| ●Meter size                  | 56.4 X 27 X 11 mm                                                      |
| ~                            | 3.5.2.3.2.3.2                                                          |

56.4 X 27 X 11 mm

Around 22 g

Meter weight **NOTE** Design and specifications are subject to change without notice!

Meter size