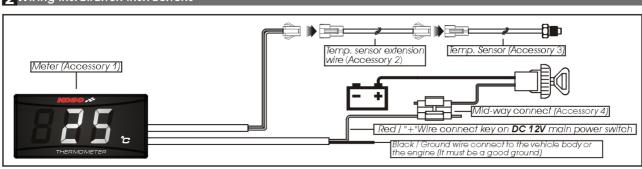

∧** Notice

- 1. The lcd meter is apply for **DC 12V**.

  2. For Installation, please follow the steps described in manual. Any damage caused by wrong installation shall be imputed to the users.

  3. Don't break or modify the wire terminal. To avoid the short circuit, please don't pull the wire when installing.

  4. Do not disassemble or change any parts excluding the manual description.

  5. The interior examination or maintenance should be executed by our professionals.

#### MARK MEANING:

NOTE You could get the in  $ilde{\mathbb{A}}$   $ilde{WARNING!}$  Some processes must be followed to avoid damages to yourself or the pub A CAUTION! Some processes must be followed to avoid the damage to the vehicle

### 1 Accessory

5 Velcro X 1 set









# 2 Wiring installation instructions



## 3 Instruction of function



| ●Thermometer                 | Display range: 0~120°C                                                 |
|------------------------------|------------------------------------------------------------------------|
|                              | Display unit : 1°C                                                     |
| ○Temperature Warning         | When the temperature Is over 120°C., the meter will flash to warn you. |
| ●Effective voltage           | DC12V                                                                  |
| ●Effective temperature range | -10~+60°C                                                              |
| ■Meter standard              | JIS D 0203 S2                                                          |
| Ivielei sidridala