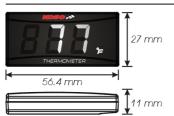

## 3 Instruction of function

| ●Thermometer                 | Display range: 0~120°C                                                 |
|------------------------------|------------------------------------------------------------------------|
|                              | Display unit : 1°C                                                     |
| ○Temperature Warning         | When the temperature Is over 120°C., the meter will flash to warn you. |
| ●Effective voltage           | DC12V                                                                  |
| ●Effective temperature range | -10~+60°C                                                              |
| ■Meter standard              | JIS D 0203 S2                                                          |
| Ivielei sidridala            | JIS D 0203 32                                                          |
| ●Meter size                  | 56.4 X 27 X 11 mm                                                      |
| ~                            | 3.5.2.3.2.3.2                                                          |

56.4 X 27 X 11 mm

Around 22 g

Meter weight **NOTE** Design and specifications are subject to change without notice!

Meter size