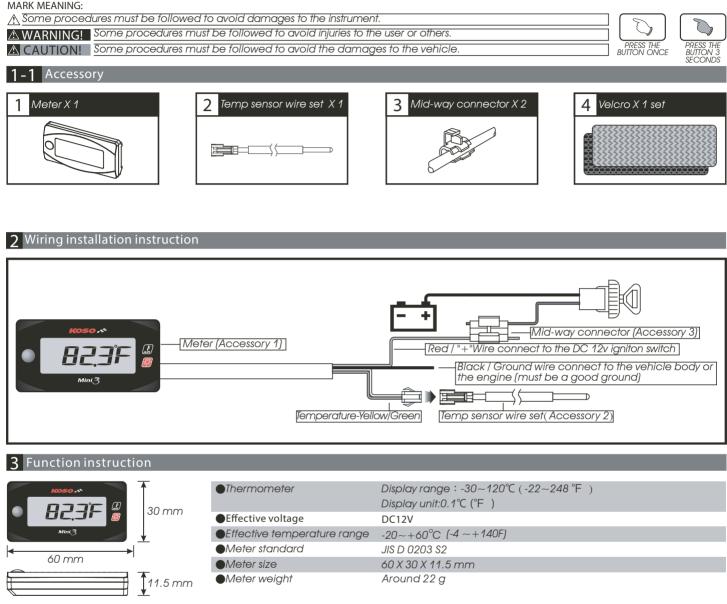

MARK MEANING:

**NOTE** Design and specifications are subject to change without notice.

| KOSO *<br>CEREE<br>Mini 3<br>Mini 3             | <ul> <li>The default temperature unit setting is in Centigrade. Hold the button for 3 seconds to switch the temperature to Fahrenheit.</li> <li>NOTE Temperature display unit can be set on °C or °F</li> <li>WARNING: To avoid accident, do not check the instrument reading while riding.</li> </ul> |
|-------------------------------------------------|--------------------------------------------------------------------------------------------------------------------------------------------------------------------------------------------------------------------------------------------------------------------------------------------------------|
|                                                 | Now the temperature unit is changed to Fahrenheit. To switch back the temperature unit back to the Centigrade, hold again the button for 3 seconds.                                                                                                                                                    |
| KOSO X<br>COLIC<br>Mini 3                       | ●Now the temperature is retuned to the Centigrade!                                                                                                                                                                                                                                                     |
| 4-2 Display Switch                              | Between MAX & MIN Temp                                                                                                                                                                                                                                                                                 |
|                                                 | ●In temp screen, press the button once to switch from temp to temp MAX.<br>●Figure: Current temp. display is 22.3°C                                                                                                                                                                                    |
|                                                 | <ul> <li>MAX Temp. record display, press the button once to switch to MIN temp. Recorded.</li> <li>Figure: Current MAX temp. recorded is 28.5°C</li> <li>NOTE Press the button for 3secondss to erase the MAX temp. Recorded.</li> </ul>                                                               |
|                                                 | <ul> <li>MIN Temp. record display, press the button once to switch back to current temp. display.</li> <li>Figure: Current MIN temp. record is -30.0°C</li> <li>MOTE Hold the button for 3seconds to erase the MIN temp. Recorded.</li> </ul>                                                          |
| KOSO X<br>223C<br>Mini 3                        | ●Back to main screen.                                                                                                                                                                                                                                                                                  |
| 5 Trouble shooting                              | a pat papagerik indiante a malfunation of the mater. Diagra check the following points before taking it for some                                                                                                                                                                                       |
| Trouble                                         | o not necessarily indicate a malfunction of the meter. Please check the following points before taking it for repair. Check item Trouble Check item                                                                                                                                                    |
| The meter doesn't work<br>when the power is on. | <ul> <li>Check them</li> <li>The power is not supplied properly to the meter.</li> <li>→ Make sure the wires are connected correctly. The wires and fuse might be broken.</li> </ul>                                                                                                                   |