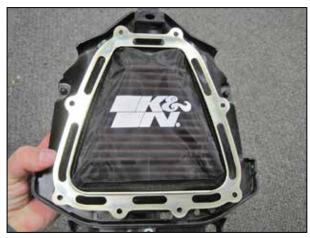

## INSTALLATION:

- 1. Install the K&N<sup>®</sup> Air Filter into air box and follow up to step 14 from YA-4514XD instructions. Then install Drycharger<sup>®</sup> onto the K&N<sup>®</sup> <u>Air Filter</u>. (Fig. 1 & 2)
- 2. Now install the provided plate from YA-4514XD over the K&N® filter and tighten with the original screws. (Fig. 3)
- 3. Test the filter and Drycharger® for proper fit and seating before riding or installing the seat.

Fig. 1

Fig. 2

Fig. 3