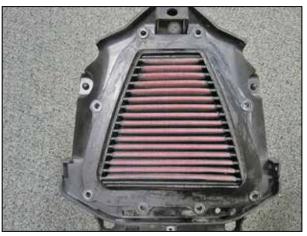

## INSTALLATION:

- 1. Install the K&N<sup>®</sup> Air Filter into air box and follow up to step 14 from YA-4514XD instructions. Then install Drycharger<sup>®</sup> onto the K&N<sup>®</sup> <u>Air Filter</u>. (Fig. 1 & 2)
- 2. Now install the provided plate from YA-4514XD over the K&N® filter and tighten with the original screws. (Fig. 3)
- 3. Test the filter and Drycharger® for proper fit and seating before riding or installing the seat.

Fig. 1

Fig. 2

Fig. 3