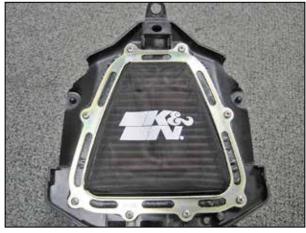

## INSTALLATION:

- 1. Install the K&N<sup>®</sup> Air Filter into air box and follow up to step 14 from YA-4514XD instructions. Then install Drycharger<sup>®</sup> onto the K&N<sup>®</sup> <u>Air Filter</u>. (Fig. 1 & 2)
- 2. Now install the provided plate from YA-4514XD over the K&N® filter and tighten with the original screws. (Fig. 3)
- 3. Test the filter and Drycharger® for proper fit and seating before riding or installing the seat.

Fig. 1

Fig. 2

Fig. 3