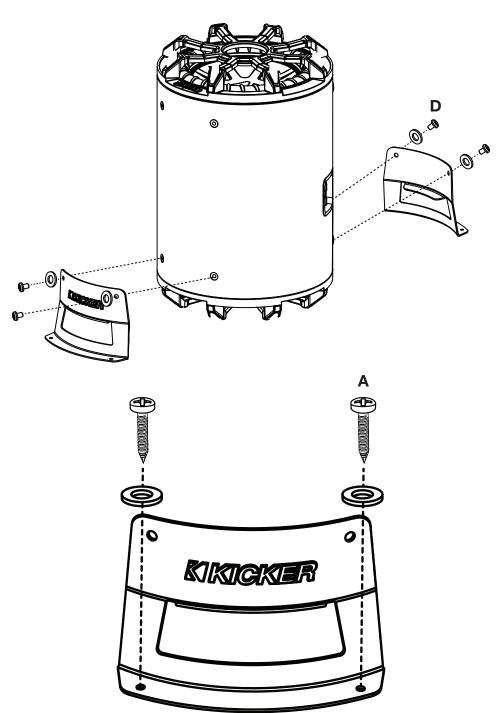

# CWTB8 | CWTB10

LOADED WEATHER-PROOF ENGLOSURES

## **MKICKER**

# **CWTB**

#### **CONTENTS**



To avoid potential injury or possible death from forward movement of the enclosure during abrupt stops or accidents, the enclosure must be properly installed and securely fastened to your vehicle. You are solely responsible for securely fastening the enclosure in your vehicle.

### **HORIZONTAL INSTALLATION**

Mount the horizontal mounting plate to the vehicle.







### **VERTICAL INSTALLATION**





to amplifier amplificador verstärker

#### **SPECIFICATIONS**

| Model                                   | CWTB8         | CWTB10         |
|-----------------------------------------|---------------|----------------|
| Rated Impedance $[\Omega]$              | 2 or 4        | 2 or 4         |
| Sensitivity [1W, 1m]                    | 84.4 dB       | 85.7 dB        |
| Continuous Power Handling [Watts RMS]   | 300           | 400            |
| Frequency Response [Hz]                 | 30–500        | 25–500         |
| Enclosure Diameter [in., cm]            | 8-1/2, 21.6   | 10-5/8, 27     |
| Enclosure Depth [in., cm]               | 12-7/8, 32.8  | 16-9/16, 42.1  |
| Enclosure Height (hor. mount) [in., cm] | 8-3/4, 22.2   | 10-15/16, 27.7 |
| Enclosure Height (vert. mount) [in, cm