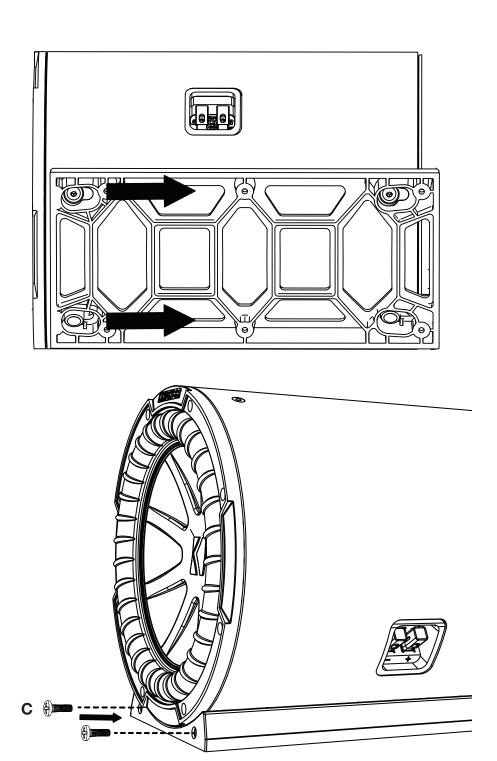

### **HORIZONTAL INSTALLATION**

Mount the horizontal mounting plate to the vehicle.