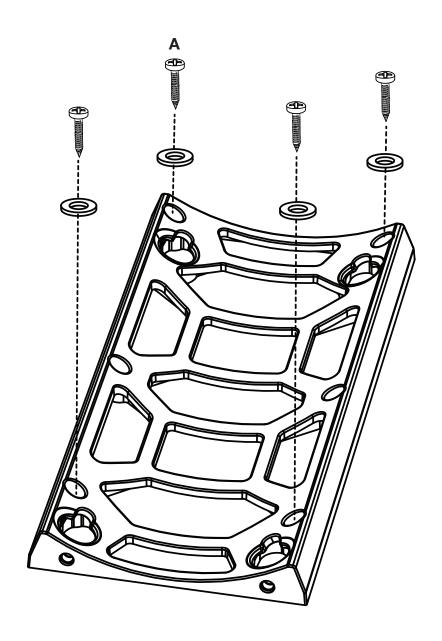

### **HORIZONTAL INSTALLATION**

Mount the horizontal mounting plate to the vehicle.