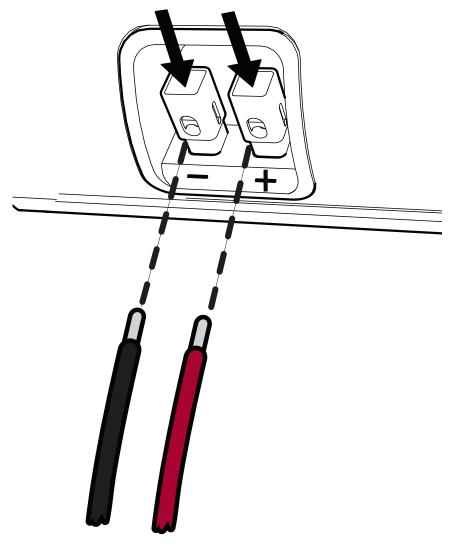

# CWTB8 | CWTB10

LOADED WEATHER-PROOF ENGLOSURES

## **MKICKER**

# **CWTB**

#### **CONTENTS**



To avoid potential injury or possible death from forward movement of the enclosure during abrupt stops or accidents, the enclosure must be properly installed and securely fastened to your vehicle. You are solely responsible for securely fastening the enclosure in your vehicle.

### **HORIZONTAL INSTALLATION**

Mount the horizontal mounting plate to the vehicle.







### **VERTICAL INSTALLATION**





to amplifier amplificador verstärker

#### **SPECIFICATIONS**

| Model                                   | CWTB8         | CWTB10         |
|-----------------------------------------|---------------|----------------|
| Rated Impedance $[\Omega]$              | 2 or 4        | 2 or 4         |
| Sensitivity [1W, 1m]                    | 84.4 dB       | 85.7 dB        |
| Continuous Power Handling [Watts RMS]   | 300           | 400            |
| Frequency Response [Hz]                 | 30–500        | 25–500         |
| Enclosure Diameter [in., cm]            | 8-1/2, 21.6   | 10-5/8, 27     |
| Enclosure Depth [in., cm]               | 12-7/8, 32.8  | 16-9/16, 42.1  |
| Enclosure Height (hor. mount) [in., cm] | 8-3/4, 22.2   | 10-15/16, 27.7 |
| Enclosure Height (vert. mount) [in, cm]