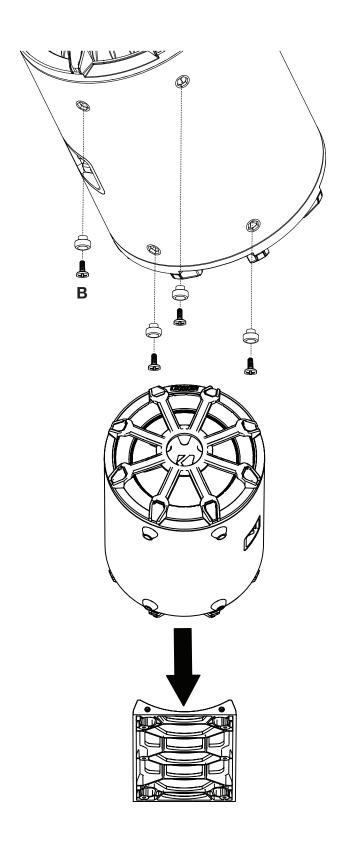

# CWTB8 | CWTB10

LOADED WEATHER-PROOF ENGLOSURES

## **MKICKER**

# **CWTB**

#### **CONTENTS**



To avoid potential injury or possible death from forward movement of the enclosure during abrupt stops or accidents, the enclosure must be properly installed and securely fastened to your vehicle. You are solely responsible for securely fastening the enclosure in your vehicle.

### **HORIZONTAL INSTALLATION**

Mount the horizontal mounting plate to the vehicle.







### **VERTICAL INSTALLATION**





to amplifier amplificador verstärker

#### **SPECIFICATIONS**

| Model                                   | CWTB8         | CWTB10         |
|-----------------------------------------|---------------|----------------|
| Rated Impedance $[\Omega]$              | 2 or 4        | 2 or 4         |
| Sensitivity [1W, 1m]                    | 84.4 dB       | 85.7 dB        |
| Continuous Power Handling [Watts RMS]   | 300           | 400            |
| Frequency Response [Hz]                 | 30–500        | 25–500         |
| Enclosure Diameter [in., cm]            | 8-1/2, 21.6   | 10-5/8, 27     |
| Enclosure Depth [in., cm]               | 12-7/8, 32.8  | 16-9/16, 42.1  |
| Enclosure Height (hor. mount) [in., cm] | 8-3/4, 22.2   | 10-15/16, 27.7 |
| Enc