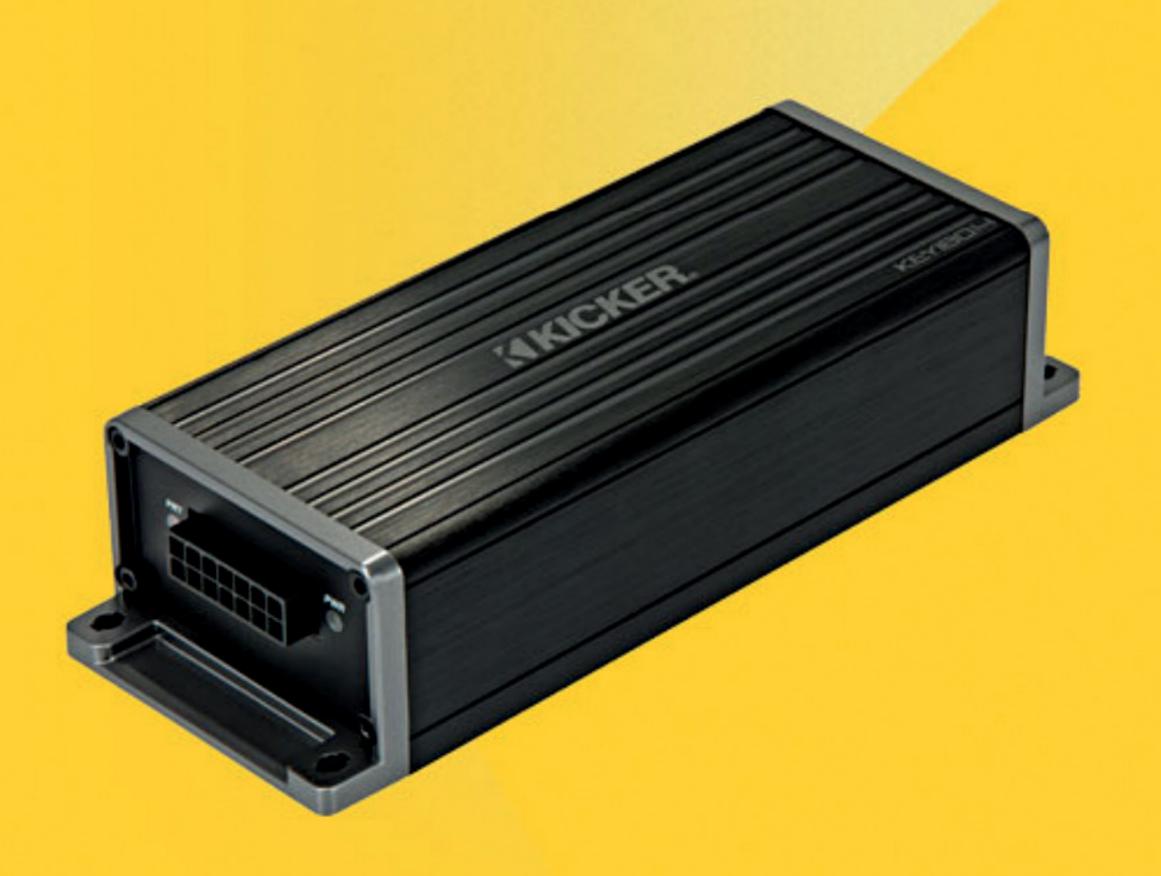

### HIDDEN TREASURE

Measuring less than eight inches long and only two inches high, the KEY180.4 fits nearly anywhere. Mount it behind your radio, under the seat, or in your trunk with ease.

## START. DON'T STOP.

The KEY180.4 is one of the first amps fully compatible with newer vehicles using start-stop systems. The amplifier also features FIT2™ (Fail-Safe Integration Technology), providing compatibility with nearly every stock and aftermarket radio on the road today.