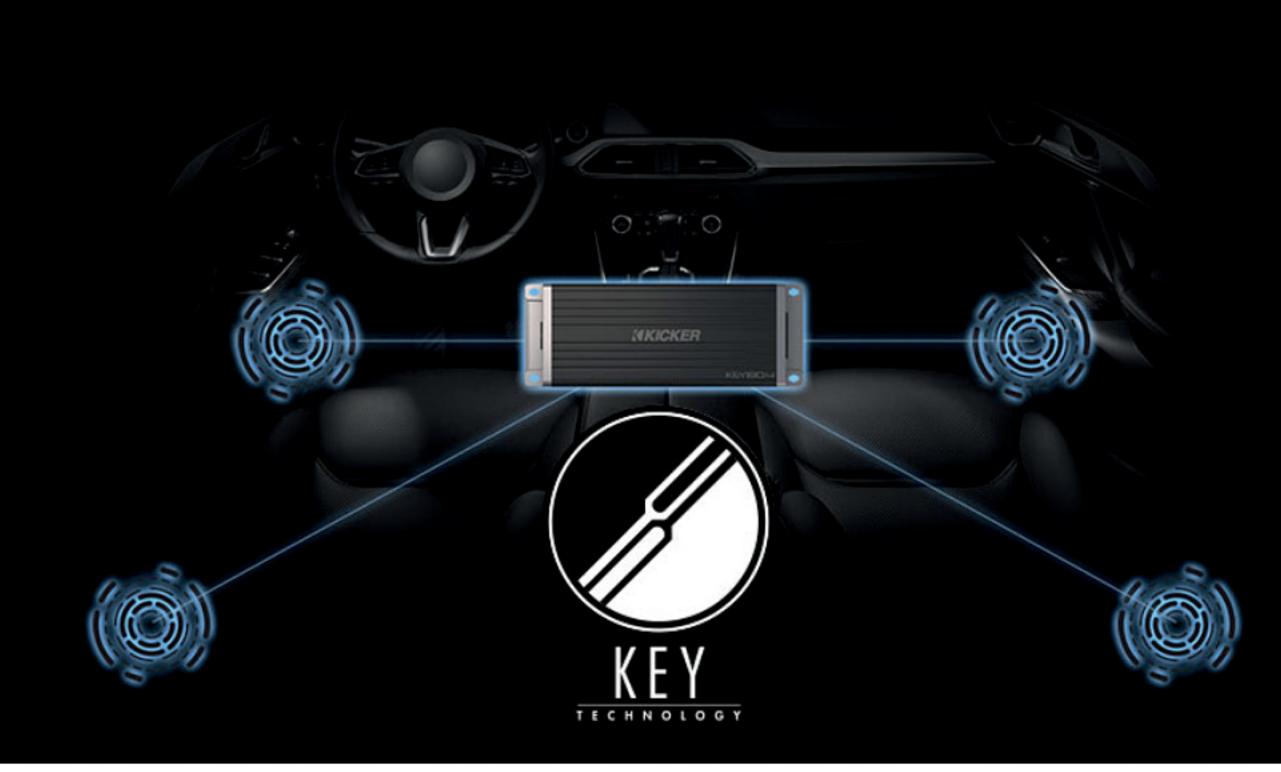

### ACOUSTIC CORRECTION = AUDIO PERFECTION

Don't just make your system louder - make it clearer. Make it better...

Press the selector, and the microphone goes to work. The KEY uses a powerful internal computer to deliver dramatic improvements in realism and soundstage. A massive 40band equalizer improves tonality, and a 24dB crossover re-defines the capabilities of each speaker.

The concert quality of your factory stereo is revealed! What would take hours for a professional to achieve happens in a matter of minutes. All automatically. All with the press of a single button.

#### **POWERHOUSE**

In addition to an unbelievable sound quality, the KEY180.4 delivers 180 watts of pumpin' power to your factory speakers. At KICKER, we know power and clarity always go hand-inhand.