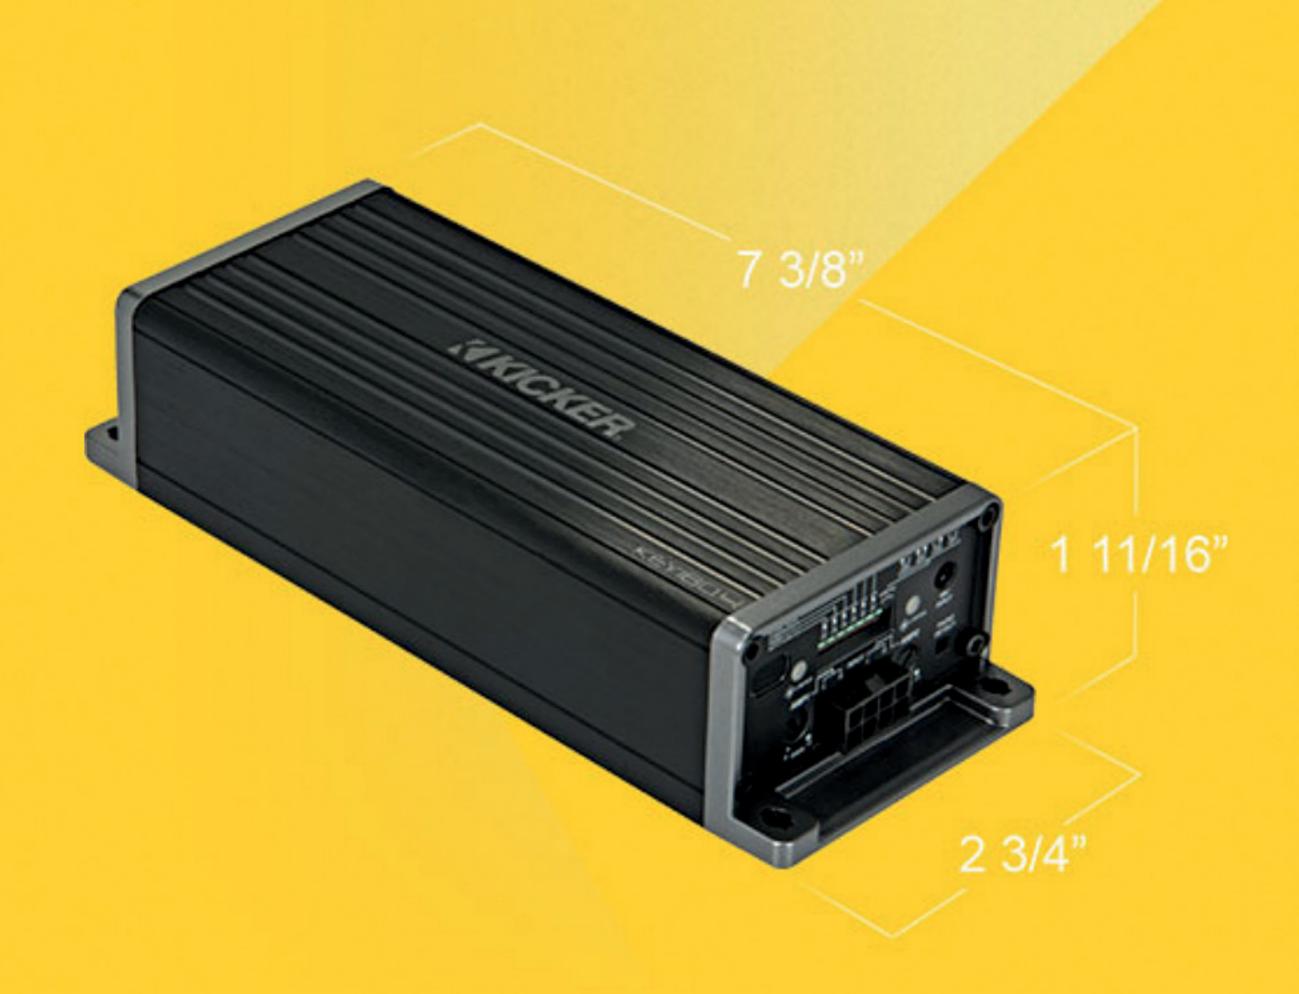

### HIDDEN TREASURE

Measuring less than eight inches long and only two inches high, the KEY180.4 fits nearly anywhere. Mount it behind your radio, under the seat, or in your trunk with ease.