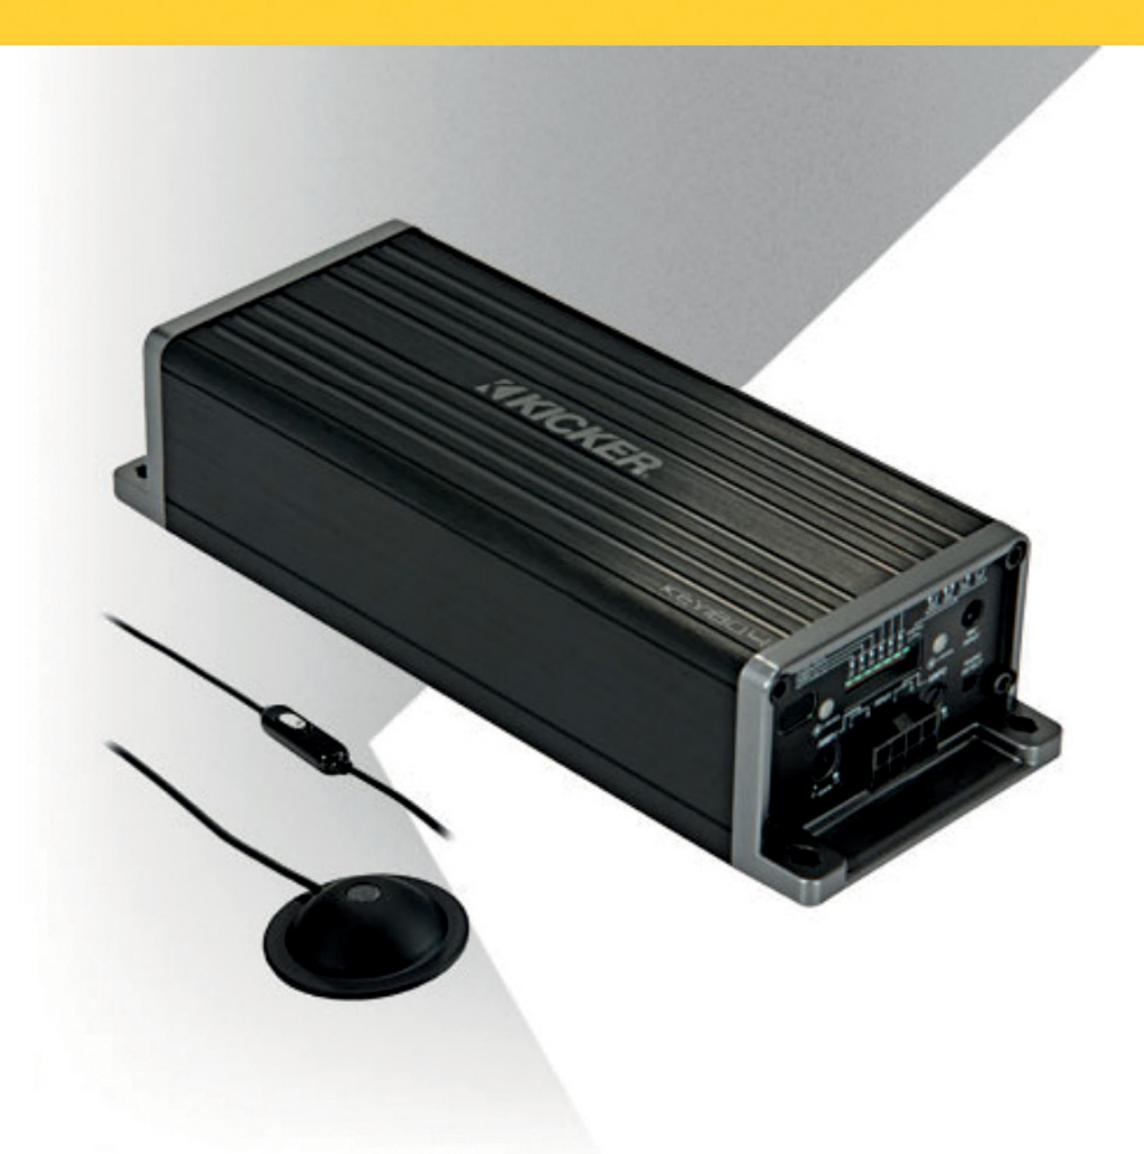

### ACOUSTIC CORRECTION = AUDIO PERFECTION

Don't just make your system louder - make it clearer. Make it better...

Press the selector, and the microphone goes to work. The KEY uses a powerful internal computer to deliver dramatic improvements in realism and soundstage. A massive 40band equalizer improves tonality, and a 24dB crossover re-defines the capabilities of each speaker.

The concert quality of your factory stereo is revealed! What would take hours for a professional to achieve happens in a matter of minutes. All automatically. All with the press of a single button.