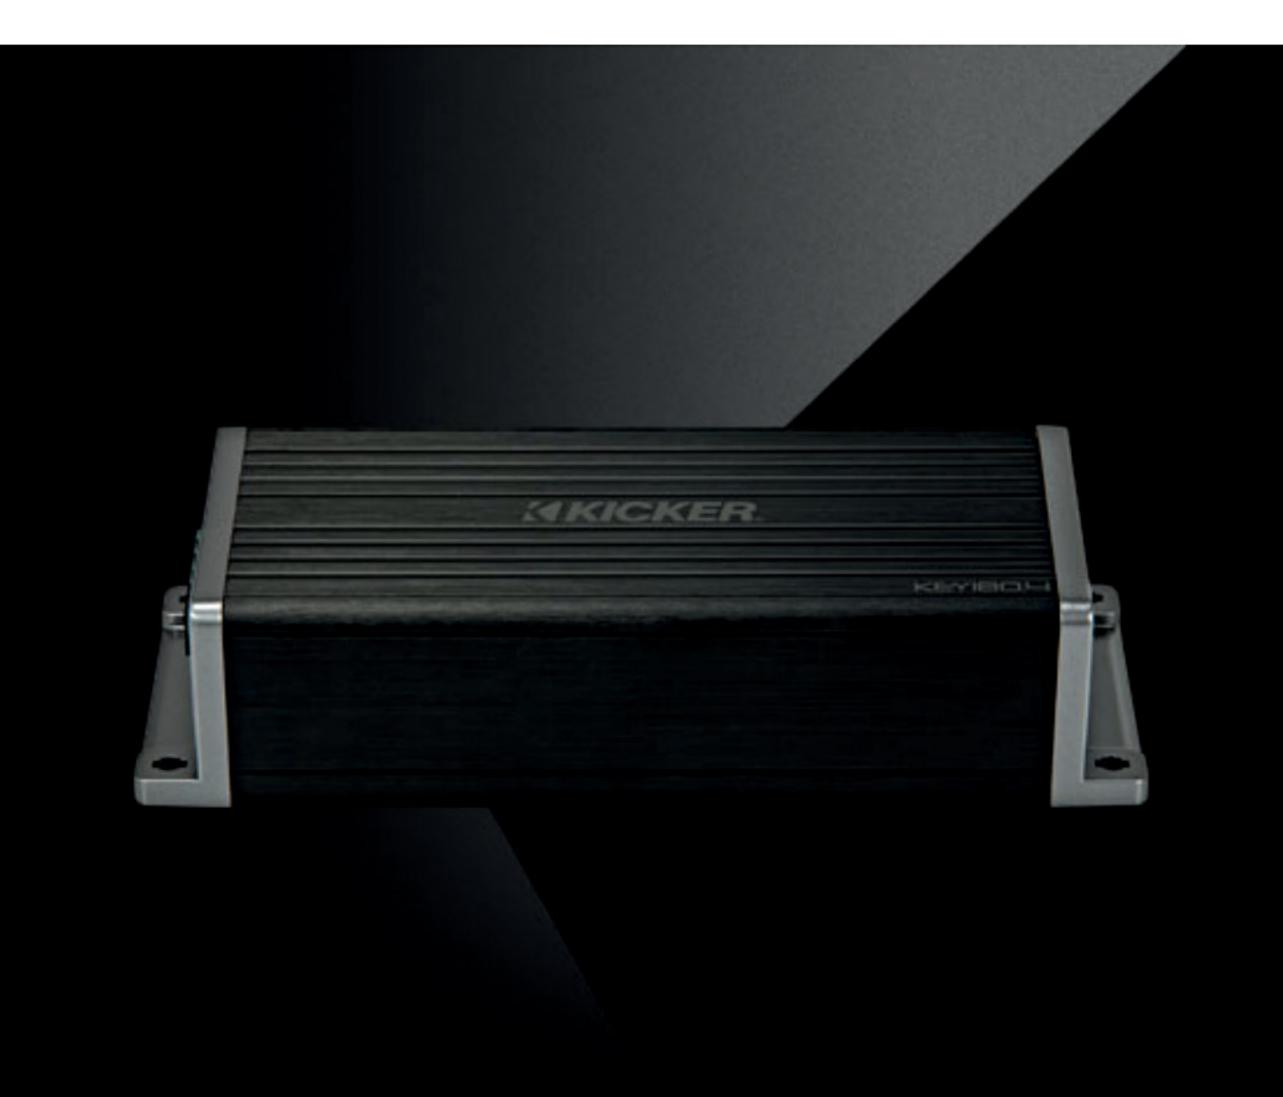

#### **POWERHOUSE**

In addition to an unbelievable sound quality, the KEY180.4 delivers 180 watts of pumpin' power to your factory speakers. At KICKER, we know power and clarity always go hand-inhand.

### HIDDEN TREASURE

Measuring less than eight inches long and only two inches high, the KEY180.4 fits nearly anywhere. Mount it behind your radio, under the seat, or in your trunk with ease.