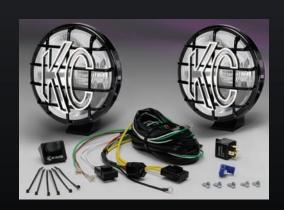

#### **FEATURES**

- 100-Watt Halogen Bulb
- 120,000 Candlepower
- Tough 6" Diameter Black Polymax Housing with Integrated Protective Stone Guard
- Presicion Formed Polished Reflector
- Tempered Glass Lens
- Flat, Space Efficient Profile
- Two Axis Mount for Easy & Accurate Aiming
- Pair Packs Include Pre-Terminated Relay Wiring Harness with Waterproof Connectors
- For Off-Road Use Only

#### KC APOLLO PRO DRIVING

| Pair Pack | Single Light |                 |               |              | Beam        |       |        |       |
|-----------|--------------|-----------------|---------------|--------------|-------------|-------|--------|-------|
| Part #    | Part #       | Beam Type/Color | Finish        | Wattage/Type | Candlepower | Width | Height | Depth |
| 151       | 1151         | Driving - Clear | Black Polymax | 100 Halogen  | 120,000     | 6.00" | 6.75"  | 3.5"  |