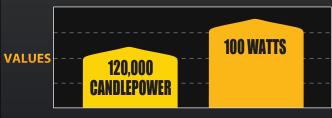

### **PERFORMANCE**

**OUTPUT** 

**WATTAGE** 

150M

#### **FEATURES**

- 100-Watt Halogen Bulb
- 120,000 Candlepower
- Tough 6" Diameter Black Polymax Housing with Integrated Protective Stone Guard
- Presicion Formed Polished Reflector
- Tempered Glass Lens
- Flat, Space Efficient Profile
- Two Axis Mount for Easy & Accurate Aiming
- Pair Packs Include Pre-Terminated Relay Wiring Harness with Waterproof Connectors
- For Off-Road Use Only