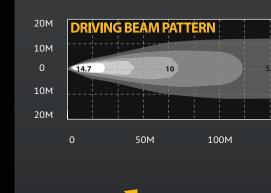

# APOLLO PRO 6" DRIVING





### **PERFORMANCE**



**OUTPUT** 

**WATTAGE** 

150M

## 6" APOLLO PRO DRIVING

#### **FEATURES**

- 100-Watt Halogen Bulb
- 120,000 Candlepower
- Tough 6" Diameter Black Polymax Housing with Integrated Protective Stone Guard
- Presicion Formed Polished Reflector
- Tempered Glass Lens
- Flat, Space Efficient Profile
- Two Axis Mount for Easy & Accurate Aiming
- Pair Packs Include Pre-Terminated Relay Wiring Harness with Waterproof Connectors
- For Off-Road Use Only



#### **DIMENSIONS**



#### KC APOLLO PRO DRIVING

| Pair Pack | Single Light |                 |               |              | Beam        |       |        |       |
|-----------|--------------|-----------------|---------------|--------------|-------------|-------|--------|-------|
| Part #    | Part #       | Beam Type