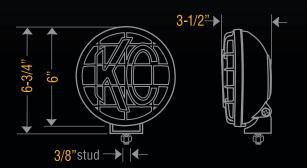

#### **DIMENSIONS**

#### KC APOLLO PRO DRIVING

| Pair Pack | Single Light |                 |               |              | Beam        |       |        |       |
|-----------|--------------|-----------------|---------------|--------------|-------------|-------|--------|-------|
| Part #    | Part #       | Beam Type/Color | Finish        | Wattage/Type | Candlepower | Width | Height | Depth |
| 151       | 1151         | Driving - Clear | Black Polymax | 100 Halogen  | 120,000     | 6.00" | 6.75"  | 3.5"  |