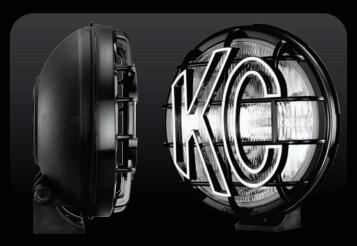

# APOLLO PRO 6" DRIVING

## 6" APOLLO PRO DRIVING

#### **FEATURES**

- 100-Watt Halogen Bulb
- 120,000 Candlepower
- Tough 6" Diameter Black Polymax Housing with Integrated Protective Stone Guard
- Presicion Formed Polished Reflector
- Tempered Glass Lens
- Flat, Space Efficient Profile
- Two Axis Mount for Easy & Accurate Aiming
- Pair Packs Include Pre-Terminated Relay Wiring Harness with Waterproof Connectors
- For Off-Road Use Only