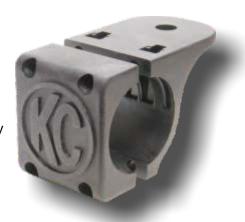

## Installation Instructions KC 7308 Light Bracket for 2½ and 2½ inch Tubular Bar

## Parts Included:

1 - Light bracket (2 pieces) 4 - Allen (3/16" head) bolts 1/4"-20 x 1 3/4"

4 - Square nuts 1/4"-20 1 - Instructions

2 - Rubber spacers 2 5/16" x 3 1/2" x 1/8"

## Installation

For  $2\frac{1}{4}$ " Bar - You will need to use the two spacers supplied. Align one in each half of the bracket so they do not overhang any of the edges.

For 21/2" Bar - No spacers needed

## Continue Installation

- 1. Fit both halves around the bar.
- 2. Insert one of the bolts through one of the bottom holes. Add a nut and tighten bolt only enough to hold nut in place.
- 3. Loosely add the other three bolts and nuts.
- 4. Position and level the bracket to fit your needs. Tighten all bolts evenly by alternating diagonally one turn per bolt each time until secure.