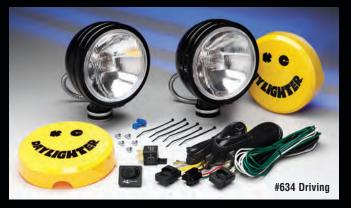

## DIMENSIONS

| Pair Pack | Single Light |                 |           |              | Beam        |        |        |       |
|-----------|--------------|-----------------|-----------|--------------|-------------|--------|--------|-------|
| Part #    | Part #       | Beam Type/Color | Finish    | Wattage/Type | Candlepower | Width  | Height | Depth |
| 633       | 1633         | Driving - Clear | Chrome    | 130          | 175,000     | 6.125" | 7.375" | 5.25" |
| 634       | 1634         | Driving - Clear | Black     | 130          | 175,000     | 6.125" | 7.375" | 5.25" |
| 635       | 1635         | Driving - Clear | Stainless | 130          | 175,000     | 6.125" | 7.375" | 5.25" |