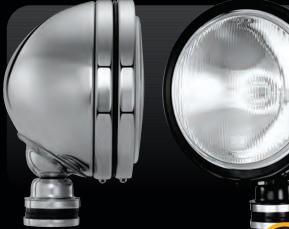

### FEATURES

- 130-Watt Halogen Bulb
- 175,000 Candlepower
- 6" Diameter Steel Shock Mounted Housing
- Polished Stainless Steel, Chrome or Black Painted Finish
- Computer Designed Parabolic Reflector
- Optical Quality Glass Lens
- Pair Packs Include Pre-Terminated Relay Wiring Harness with Waterproof Connectors & Protective Light Covers
- For Off-Road Use Only