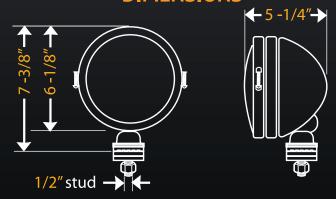

## DIMENSIONS

| Pair Pack | Single Light |                 |           |              | Beam        |        |        |       |
|-----------|--------------|-----------------|-----------|--------------|-------------|--------|--------|-------|
| Part #    | Part #       | Beam Type/Color | Finish    | Wattage/Type | Candlepower | Width  | Height | Depth |
| 633       | 1633         | Driving - Clear | Chrome    | 130          | 175,000     | 6.125" | 7.375" | 5.25" |
| 634       | 1634         | Driving - Clear | Black     | 130          | 175,000     | 6.125" | 7.375" | 5.25" |
| 635       | 1635         | Driving - Clear | Stainless | 130          | 175,000     | 6.125" | 7.375" | 5.25" |