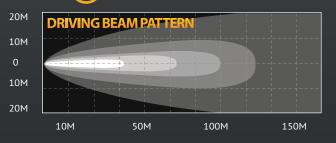

# KCHILITES DAYLIGHTER. 130-WATT DRIVING



# DAYLIGHTER, DRIVING

### FEATURES

- 130-Watt Halogen Bulb
- 175,000 Candlepower
- 6" Diameter Steel Shock Mounted Housing
- Polished Stainless Steel, Chrome or Black Painted Finish
- Computer Designed Parabolic Reflector
- Optical Quality Glass Lens
- Pair Packs Include Pre-Terminated Relay Wiring Harness with Waterproof Connectors & Protective Light Covers
- For Off-Road Use Only



#### KC DAYLIGHTER DRIVING BEAM

#### 



# PERFORMANCE



## DIMENSIONS





| Pair Pack | Single Light |                 |           |              | Beam        |        |        |       |
|-----------|--------------|-----------------|-----------|--------------|-------------|--------|--------|-------|
| Part #    | Part #       | Beam Type/Color | Finish    | Wattage/Type | Candlepower | Width  | Height | Depth |
| 633       | 1633         | Driving - Clear | Chrome    | 130          | 175,000     | 6.125" | 7.375" | 5.25" |
| 634       | 1634         | Driving - Clear | Black     | 130          | 175,000     | 6.125" | 7.375" | 5.25" |
| 635       | 1635         | Driving - Clear | Stainless | 130          | 175,000     | 6.125" | 7.375" | 5.25" |

Discover other off-road lights on our website.