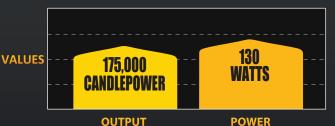

### FEATURES

- 130-Watt Halogen Bulb
- 175,000 Candlepower
- 6" Diameter Steel Shock Mounted Housing
- Polished Stainless Steel, Chrome or Black Painted Finish
- Computer Designed Parabolic Reflector
- Optical Quality Glass Lens
- Pair Packs Include Pre-Terminated Relay Wiring Harness with Waterproof Connectors & Protective Light Covers
- For Off-Road Use Only

## DIMENSIONS

| Pair Pack | Single Light |                 |           |              | Beam        |        |        |       |
|-----------|--------------|-----------------|-----------|--------------|-------------|--------|--------|-------|
| Part #    | Part #       | Beam Type/Color | Finish    | Wattage/Type | Candlepower | Width  | Height | Depth |
| 633       | 1633         | Driving - Clear | Chrome    | 130          | 175,000     | 6.125" | 7.375" | 5.25" |
| 634       | 1634         | Driving - Clear | Black     | 130          | 175,000     | 6.125" | 7.375" | 5.25" |
| 635       | 1635         | Driving - Clear | Stainless | 130          | 175,000     | 6.125" | 7.375" | 5.25" |