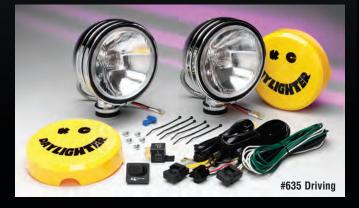

### FEATURES

- 130-Watt Halogen Bulb
- 175,000 Candlepower
- 6" Diameter Steel Shock Mounted Housing
- Polished Stainless Steel, Chrome or Black Painted Finish
- Computer Designed Parabolic Reflector
- Optical Quality Glass Lens
- Pair Packs Include Pre-Terminated Relay Wiring Harness with Waterproof Connectors & Protective Light Covers
- For Off-Road Use Only

## DIMENSIONS

| Pair Pack | Single Light |                 |           |              | Beam        |        |        |       |
|-----------|--------------|-----------------|-----------|--------------|-------------|--------|--------|-------|
| Part #    | Part #       | Beam Type/Color | Finish    | Wattage/Type | Candlepower | Width  | Height | Depth |
| 633       | 1633         | Driving - Clear | Chrome    | 130          | 175,000     | 6.125" | 7.375" | 5.25" |
| 634       | 1634         | Driving - Clear | Black     | 130          | 175,000     | 6.125" | 7.375" | 5.25" |
| 635       | 1635         | Driving - Clear | Stainless | 130          | 175,000     | 6.125" | 7.375" | 5.25" |