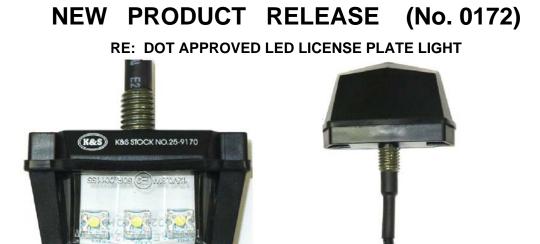

(1) Product Information:

| <u>K&amp;S No.</u><br>25-9170 | Description<br>LED License Plate Light, Black Body, White LEDs<br>DOT APPROVED                           |                                             |
|-------------------------------|----------------------------------------------------------------------------------------------------------|---------------------------------------------|
| (2) Packing :                 | Each piece in a bubble pack with an attractive back card                                                 |                                             |
| (3) Product Availability:     | Inventory will be available in our San Diego warehouse for immediate shipment starting <b>March 2012</b> |                                             |
| (4) Features:                 | <b>IMPROVED</b> for DOT.<br>Compact, stylish and the LEDs are very bright to light the license plate.    |                                             |
| (5) Specifications:           | Body Size<br>Thread Pitch<br>Thread Diameter 9.75 r<br>Wire Length                                       | 62mm x 43mm x 21mm<br>1.0 mm<br>nm<br>30 cm |
| (7) DOT SAE Marking           | DOT SAF L 05 12V/0 5W                                                                                    |                                             |

(7) DOT SAE Marking: DOT SAE L 05 12V/0.5W

We look forward to hearing from you very soon.