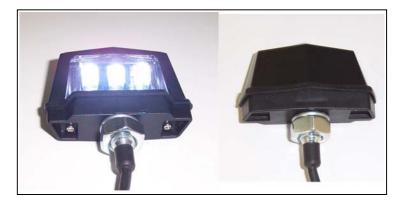

## NEW PRODUCT RELEASE (No. 0117)

## RE: LED LICENSE PLATE LIGHT

(1) Product Information:

| K&S Stock No.<br>25-9170  | <b>Description</b><br>LED License Plate Lig                                                                          | ht, Black Body, White LEDs                       |
|---------------------------|----------------------------------------------------------------------------------------------------------------------|--------------------------------------------------|
| (2) Packing :             | Each Light in bubble pack with an attractive back card                                                               |                                                  |
| (3) Product Availability: | Inventory will be maintained in our CA warehouse by the <b>Middle of March</b> , <b>2008</b> for immediate shipment. |                                                  |
| (4) Features:             | Compact, stylish and the LEDs are very bright to light the license plate.                                            |                                                  |
| (5) Specifications:       | Body Size<br>Thread Pitch<br>Thread Diameter<br>Wire Length                                                          | 62mm x 43mm x 21mm<br>1.0 mm<br>9.75 mm<br>30 cm |

(1) Product Information:

| <u>K&amp;S No.</u><br>25-9170 | Description<br>LED License Plate Light, Black Body, White LEDs<br>DOT APPROVED                           |                                             |
|-------------------------------|----------------------------------------------------------------------------------------------------------|---------------------------------------------|
| (2) Packing :                 | Each piece in a bubble pack with an attractive back card                                                 |                                             |
| (3) Product Availability:     | Inventory will be available in our San Diego warehouse for immediate shipment starting <b>March 2012</b> |                                             |
| (4) Features:                 | <b>IMPROVED</b> for DOT.<br>Compact, stylish and the LEDs are very bright to light the license plate.    |                                             |
| (5) Specifications:           | Body Size<br>Thread Pitch<br>Thread Diameter 9.75 r<br>Wire Length                                       | 62mm x 43mm x 21mm<br>1.0 mm<br>nm<br>30 cm |
| (7) DOT SAE Marking           | DOT SAF L 05 12V/0 5W                                                                                    |                                             |