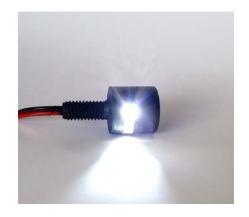

## (1) Product Information:

| K&S#                                                                                                         | Description                                                                                                                                        |
|--------------------------------------------------------------------------------------------------------------|----------------------------------------------------------------------------------------------------------------------------------------------------|
| 25-9160B                                                                                                     | LED License plate bolt light (blackbody).                                                                                                          |
| (2) Dimensions:                                                                                              | Body Diameter: 14.00mm Body Length: 14.00mm Thread Length: 14.00mm Thread Diameter: 5.70mm Thread Pitch: 1.00mm Wire Length: 40.00cm (15.7 Inches) |
| <ul><li>(3) LED Color:</li><li>(4) Attachment:</li><li>(5) Body Color:</li><li>(6) Specifications:</li></ul> | White One pair of nut and one pair of washer. Black Minimum Input: 8v/0.015A Maximum Input: 16v/0.026A Black wire: Ground Red wire: DC 12v         |