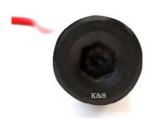

## (1) Product Information:

| K&S#                                                                                                         | Description                                                                                                                                        |
|--------------------------------------------------------------------------------------------------------------|----------------------------------------------------------------------------------------------------------------------------------------------------|
| 25-9160B                                                                                                     | LED License plate bolt light (blackbody).                                                                                                          |
| (2) Dimensions:                                                                                              | Body Diameter: 14.00mm Body Length: 14.00mm Thread Length: 14.00mm Thread Diameter: 5.70mm Thread Pitch: 1.00mm Wire Length: 40.00cm (15.7 Inches) |
| <ul><li>(3) LED Color:</li><li>(4) Attachment:</li><li>(5) Body Color:</li><li>(6) Specifications:</li></ul> | White One pair of nut and one pair of washer. Black Minimum Input: 8v/0.015A Maximum Input: 16v/0.026A Black wire: Ground Red wire: DC 12v         |