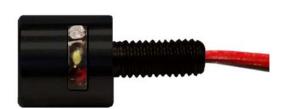

## (1) Product Information:

| K&S#                                                                                                         | Description                                                                                                                                        |
|--------------------------------------------------------------------------------------------------------------|----------------------------------------------------------------------------------------------------------------------------------------------------|
| 25-9160B                                                                                                     | LED License plate bolt light (blackbody).                                                                                                          |
| (2) Dimensions:                                                                                              | Body Diameter: 14.00mm Body Length: 14.00mm Thread Length: 14.00mm Thread Diameter: 5.70mm Thread Pitch: 1.00mm Wire Length: 40.00cm (15.7 Inches) |
| <ul><li>(3) LED Color:</li><li>(4) Attachment:</li><li>(5) Body Color:</li><li>(6) Specifications:</li></ul> | White One pair of nut and one pair of washer. Black Minimum Input: 8v/0.015A Maximum Input: 16v/0.026A Black wire: Ground Red wire: DC 12v         |