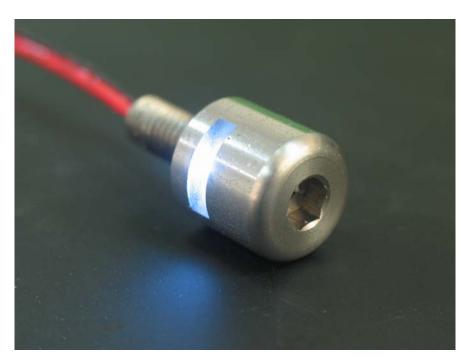

## **NEW PRODUCT RELEASE (No. 0113)**

RE: LICENSE PLATE BOLT LIGHT
White SMD on Side

(1) Product Information:

K&S Stock No. Description

**25-9160** License Plate Bolt Light. Stainless Steel (304SS)

Bright White Light SMD LED

(2) Packing: Each Pair is blister packed.

(3) Features: \* SMD on side of bolt so light shines on the license plate

\* Bolts on easily to hold the license plate

\* Long Wires 40cm = 15.7 inches

\* Bright white light

(4) Specifications: Head Diameter 14.0 mm diameter

Overall Length 28.0 mm
Length of Head 14.0 mm
Length of Thread 14.0 mm
Thread Diameter 5.7 mm
Thread Pitch 1.0 mm