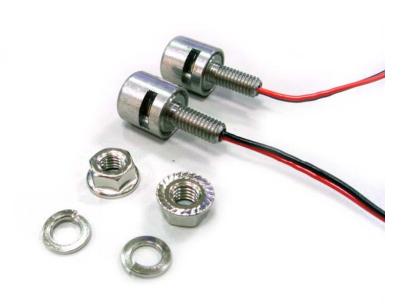

(2) Packing: Each Pair is blister packed.

(3) Features: \* SMD on side of bolt so light shines on the license plate

\* Bolts on easily to hold the license plate

\* Long Wires 40cm = 15.7 inches

\* Bright white light

(4) Specifications: Head Diameter 14.0 mm diameter

Overall Length 28.0 mm
Length of Head 14.0 mm
Length of Thread 14.0 mm
Thread Diameter 5.7 mm
Thread Pitch 1.0 mm