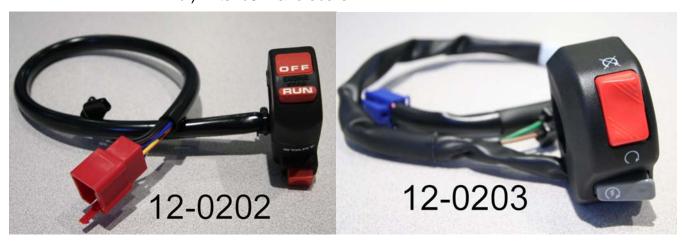

## (1) Product Information:

K&S Stock No. Description

12-0202 Right Hand Starter / Stop Switch

Honda Style

OEM # 35013-MY6-670 (Honda)

12-0203 Right Hand Starter / Stop Switch

Yamaha Style

OEM # 4C8-83975-00 (Yamaha)

(2) Packing: Bubble Pack Packed (with extra set of terminals included)

(3) Functions: Starter / Stop Switch Only

(4) Dimensions:

12-0202 Body Width: 21.5 mm (0.847 inches)

Wire Length: 50 cm (20 inches)

12-0203 Body Width: 29.3mm (1.157 inches)

Wire Length: 50 cm (20 inches)

(5) NOTES: a.) These can be paired with 12-0030 and 12-0040 Turn Signal Switches.

b.) Fits 7/8" handlebars.