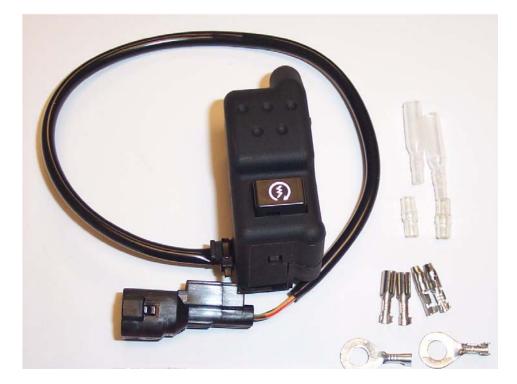

- (2) Specifications:
- Overall Wire Length
- Dimensions of Switch
- 2 pieces of bolt
- Set of extra terminals
- Appearance

#### See Attached Photo

344 mm

26 mm 64 mm

42 mm

 $13\frac{1}{2}$  inches

Width

Length Height

- (3) Packing : 1 set in a bubble pack with attractive back card
- (4) Product Availability: Available January 2006. Please contact your local dealer or distributor.
- (5) NOTES: Availability and specifications subject to change without notice.