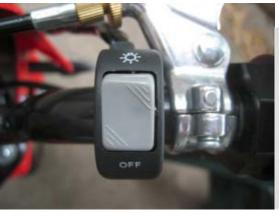

## **NEW PRODUCT RELEASE (No. 0083)**

RE: HEADLIGHT SWITCH

(1) Product Information:

K&S Stock No. Description

12-0051 Universal Headlight Switch

Yamaha Equivalent OEM # 5NG-83976-50

(2) Packing: 1 set in a bubble pack with attractive back card.

(3) Features: -Universal applications (ATV, motorcycles, pedicabs, scooters)

-Fits 7/8" bars

-On-Off switch (For headlight, accessory lighting, etc.)

-Compact design, 20mm width. -Extra wire terminals included