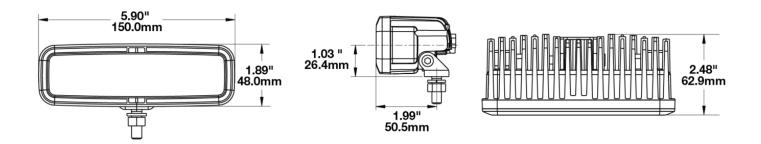

### **PRODUCT DIMENSIONS**

#### **PRODUCT INFORMATION**

**Description** 12V DOT/ECE LED Fog Light - 2 Light Kit

 Height
 49.40 mm / 1.94 in

 Width
 150.40 mm / 5.92 in

 Depth
 63.00 mm / 2.48 in

ShapeRectangularOuter Lens MaterialPolycarbonate