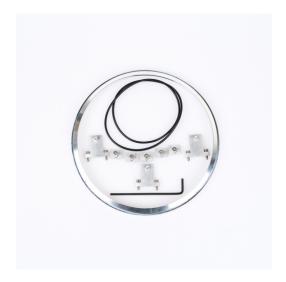

### **PRODUCT INFORMATION**

**Description** 

Product Weight
Shipping Weight
Additional Information

Motorcycle Adapter Ring Kit with

Aluminum Ring

0.00 lbs / 0 kgs

1.10 lbs / 0.5 kgs

Kit includes:

(1) Ring, aluminum

(1) Allen wrench

(2) O-ring

(5) Retainer clip

(3) Threaded t-clip

(14) Screw, fillister head