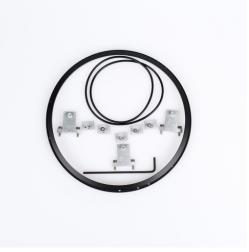

#### Kit includes: (1) Ring, black (1) Allen wrench (2) O-ring (5) Retainer clip (3) Threaded t-clip (14) Screw, fillister head