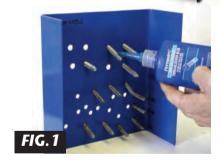

All other areas have variable torque values and torque sequences. Refer to your H-D Service Manual.

JIMS hardware organizers are also handy for applying thread locker to hardware. **See Fig 1** 