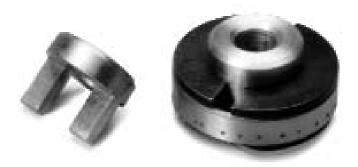

## TOOL DRIVER SPACER Use with driver tools No. 33071-73, 94547-80A, 94547-80B Use with JIMS® Tool handle No. 33416-80

- 1. Refer to H-D Service Manual for specifications.
- 2. Place half of tool into bearing race one at a time.
- With both halves inserted into the bearing race, install tool driver spacer in between halves of tool.
- 4. Install JIMS No. 33416-80 handle into the hole in driver spacer, press out the race.