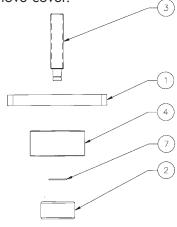

| PARTS AVAILABLE SEPARATELY |      |                               |          |
|----------------------------|------|-------------------------------|----------|
| No.                        | Qty. | Description                   | Part No. |
| 7                          | 1    | CLIP                          | 2304     |
| 6                          | 2    | SCREWS (NOT SHOWN)            | 2297     |
| 5                          | 2    | SHEET METAL SCREW (NOT SHOWN) | 2287     |
| 4                          | 1    | CUP, INSTALLER & REMOVER      | 2243-4   |
| 3                          | 1    | SCREW, INSTALLER & REMOVER    | 2243-3   |
| 2                          | 1    | CAP                           | 2243-2   |
| 1                          | 1    | PLATE, INSTALLER & REMOVER    | 2243-1   |
|                            | 1    | INSTRUCTION SHEET             | 2243-IS  |