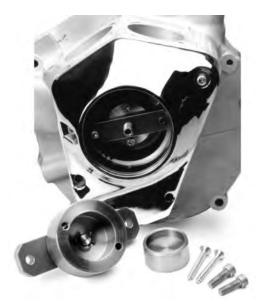

### TO REMOVE SEAL

- 1. Refer to H-D® Service Manual to remove sensor plate and rotor.
- To remove old seal, install tool to inside of cam cover using (2) 8-32 No. 2297 screws, using a 9/64 Allen wrench. (see diagram) Apply a small amount of lube to screws.
- 3. Rotate cup to expose the (2) 1/8" holes, preferably vertical at 12 and 6 o'clock. Turn in center screw No. 3 with a 3/16 Allen wrench, until cup No. 4 gently bottoms onto face of seal. Apply a small amount of lube to screws. Install the 2 self tapping screws No. 2287, into the two 1/8" holes. Using pressure, start self tapping screws. Tighten screws just so the head of screw makes contact with tool (sometimes a light hammer tap will help start the screws).
- 4. Once tight turn out center screw, counter clockwise, removing seal.

### TO INSTALL SEAL

- 1. Apply a small amount of oil on the inside lip of seal, and center seal over hole and cam. Install tool to inside of cam cover using (2) 8-32 screws No. 2297. Apply a small amount of lube to screws.
- 2. Center cup No. 4 over seal. Turn center screw in clockwise until cup bottoms on cover.

### TO REMOVE CAM COVER

This tool can also be used to remove cam cover without prying.

1. Install cup No. 2 with counter bore towards tool. (Flat side toward cam) Make sure all bolts are removed from cam cover. Install tool with the (2) 8-32 screw to inside of cam cover. Turn center screw in clockwise slowly to remove cover.