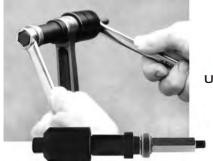

### To remove bushing:

- 7. Slip 1 brass washer #2 over bolt #1 followed by slider #3. With slider #3 up against one side of rod with bolt #1 through bushing.
- 8. Slip puller #4 with long removing end against rod (see parts list) followed by thrust bearing #5 then brass washer #2 over bolt.
- 9. Thread on coupling nut #6. Tighten nut with a 11/16 wrench, while holding other end of bolt with a 3/4 wrench or socket.
- 10. Continue tightening nut until bushing is free of rod, remove tool.

## To install bushing:

- 11. Installing is just the opposite of removing bushing except for puller #4, use the short installing end (see parts list). To push bushing into rod use a press fit lube, on bushing and rod hole. Align the slot in bushing with the slot or hole in the top of rod. Tighten nut #6 until tool stops at the face of rod.
- 12. Fit new bushing per H-D<sup>®</sup> Service Manual and also check rod for straightness. Do the other rod in the same manner.