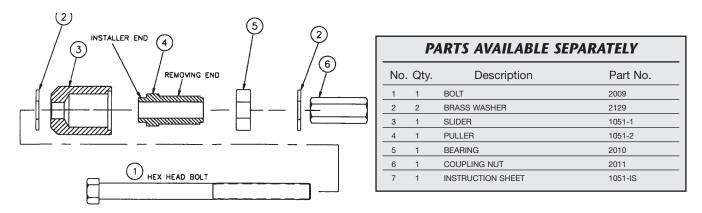

### To remove bushing:

- 7. Slip 1 brass washer #2 over bolt #1 followed by slider #3. With slider #3 up against one side of rod with bolt #1 through bushing.
- 8. Slip puller #4 with long removing end against rod (see parts list) followed by thrust bearing #5 then brass washer #2 over bolt.
- 9. Thread on coupling nut #6. Tighten nut with a 11/16 wrench, while holding other end of bolt with a 3/4 wrench or socket.
- 10. Continue tightening nut until bushing is free of rod, remove tool.

## To install bushing:

- 11. Installing is just the opposite of removing bushing except for puller #4, use the short installing end (see parts list). To push bushing into rod use a press fit lube, on bushing and rod hole. Align the slot in bushing with the slot or hole in the top of rod. Tighten nut #6 until tool stops at the face of rod.
- 12. Fit new bushing per H-D<sup>®</sup> Service Manual and also check rod for straightness. Do the other rod in the same manner.