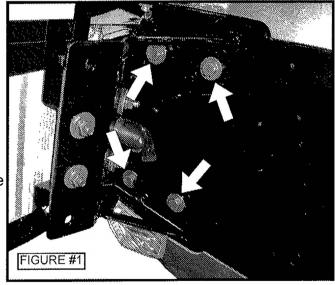

-4007-03

SUPERSPORT FENDER KIT

SUZUKI GSX-R1000 2005-07



## PARTS INCLUDED

1 - Supersport Fender Bracket

## TOOLS REQUIRED

Ratchet 10mm Socket 8mm Socket 4mm Allen Wrench

## INSTALLATION INSTRUCTIONS

- 1) Remove the passenger seat (or rear cowl).
- 2) Disconnect the license plate light wire.
- 4) Remove the license plate from the rear fender.
- 5) Remove and retain the four bolts that secure the rear fender to the motorcycle. Remove the rear fender. See figure #1.
- 7) Using the four original bolts, mount the new Supersport Fender Bracket to the motorcycle in the same location as the original rear fender. Tighten bolts to 13 N.m (9.5 lb-ft).
- 8) Mount the license plate to the Supersport Fender Bracket using the original hardware.
- 9) Reinstall the passenger seat, or rear cowl.