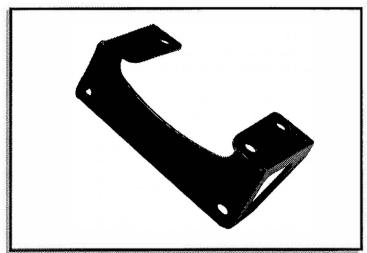

46-4007-03

SUPERSPORT FENDER KIT

SUZUKI GSX-R1000 2005-07



## PARTS INCLUDED

1 - Supersport Fender Bracket

## TOOLS REQUIRED

Ratchet 10mm Socket 8mm Socket 4mm Allen Wrench

## INSTALLATION INSTRUCTIONS

- 1) Remove the passenger seat (or rear cowl).
- 2) Disconnect the license plate light wire.
- 4) Remove the license plate from the rear fender.
- 5) Remove and retain the four bolts that secure the rear fender to the motorcycle. Remove the rear fender. See figure #1.
- 7) Using the four original bolts, mount the new Supersport Fender Bracket to the motorcycle in the same location as the original rear fender. Tighten bolts to 13 N.m (9.5 lb-ft).
- 8) Mount the license plate to the Supersport Fender Bracket using the original hardware.
- 9) Reinstall the passenger seat, or rear cowl.