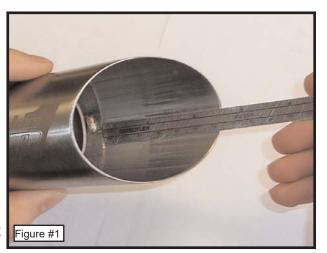

- 3) Slide the QMI into the megaphone outlet of the GP1 pipe. Measure from the highest point on the slash cut portion of the megaphone down to the highest point on the QMI. See Figure #1
- 4) Make note of your measurement. Remove the QMI insert.
- 5) Add 7/16" to the measurement taken in steps 3-4. On the outside of the GP1 megaphone, make a mark that is the measured amount from the highest point on the slash cut. See Figure #2
- **6)** Carefully drill a 1/4" hole in the megaphone where you made your mark. Deburr the hole. See Figure #6
- 7) Slide the QMI insert inside the megaphone and position it so that the threaded hole in the QMI is showing through the new drilled hole. Secure the QMI to the megaphone using the supplied M6-1.00x12mm button head bolt and locking star washer.
- 8) Reinstall the exhaust system to the motorcycle.