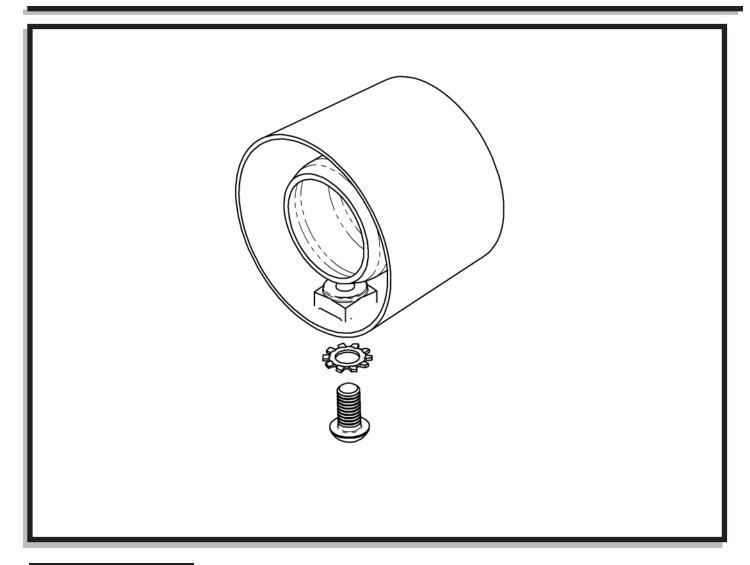

# PARTS INCLUDED

| Ref. | Part Number     | Description                                | Qty |   |
|------|-----------------|--------------------------------------------|-----|---|
| 1)   | 00-200-01181    | GP1 Quiet Module Insert Assembly           | 1   |   |
| 2)   | 01-510610012-SS | Socket Button Head Cap Screw, M6-1.00X12mm | 1   | ; |
| 2)   | 01-8606-27      | Locking Star Washer, 6mm                   | 1   |   |