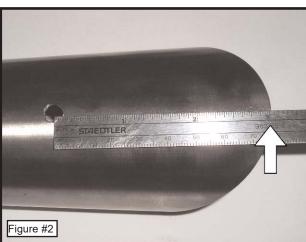

- 3) Slide the QMI into the megaphone outlet of the GP1 pipe. Measure from the highest point on the slash cut portion of the megaphone down to the highest point on the QMI. See Figure #1
- 4) Make note of your measurement. Remove the QMI insert.
- 5) Add 7/16" to the measurement taken in steps 3-4. On the outside of the GP1 megaphone, make a mark that is the measured amount from the highest point on the slash cut. See Figure #2
- **6)** Carefully drill a 1/4" hole in the megaphone where you made your mark. Deburr the hole. See Figure #6
- 7) Slide the QMI insert inside the megaphone and position it so that the threaded hole in the QMI is showing through the new drilled hole. Secure the QMI to the megaphone using the supplied M6-1.00x12mm button head bolt and locking star washer.
- 8) Reinstall the exhaust system to the motorcycle.