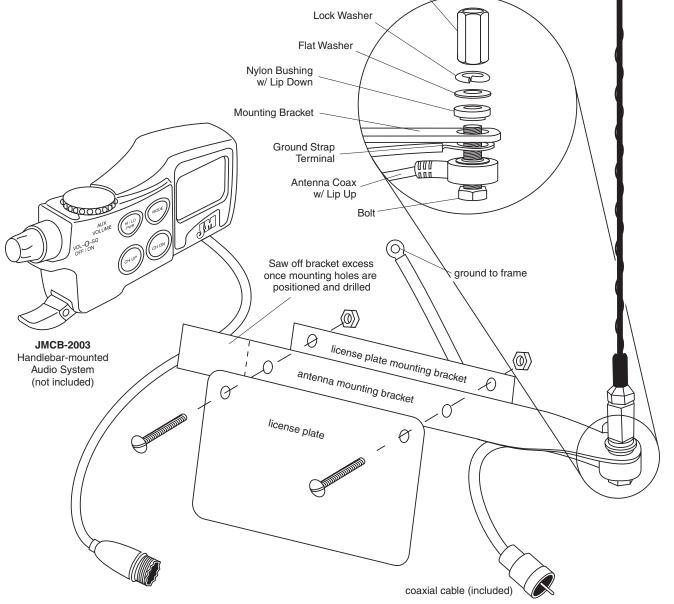

## INSTALLATION

1) Hold the antenna mounting bracket against the license plate bracket in the desired

position. Mark the position of the holes to be drilled and the line where the excess mounting bracket is to be trimmed off.

2) Drill holes and saw off the excess bracket.

3) Sandwich the antenna mounting bracket between the license plate and the license plate mounting bracket and secure.

4) Attach the ground wire to a frame bolt.

5) Run the coaxial cable to the JMCB-2003 handlebar-mounted audio system and connect.