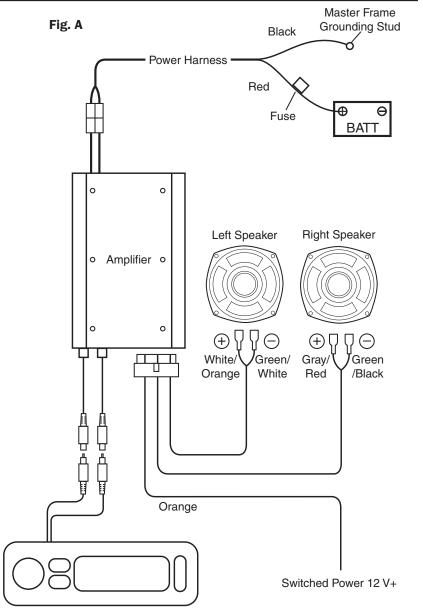

2. First connect the main red 12v power wire to the positive post of the vehicle battery, then connect the heavy black ground wire to a good metal frame ground.

3. Do NOT EVER bypass the main fuse on the red battery wire, nor replace this fuse with a fused value larger than 20 amps.

4. Connect all four speaker output wires to the speakers, as per Fig. A, paying close attention to the polarity of each speaker and wire spade terminals.

5. Connect the orange wire to a 12v power source that is switched on/off when the vehicle ignition is turned to the ON or ACC position.