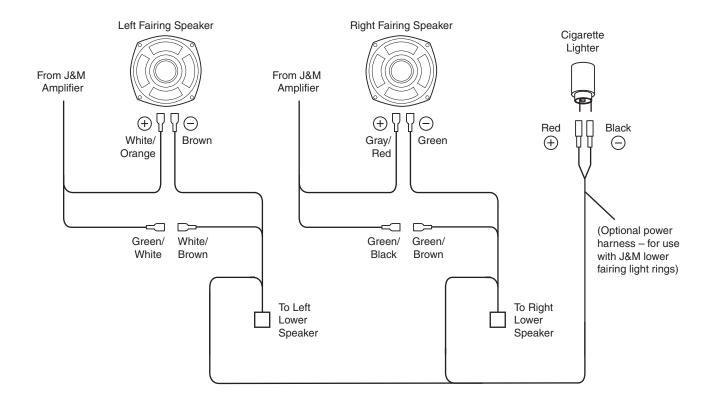

## **Installation Instructions**

After installing the J&M lower speakers on to the Harley lower fairing shells, plug this connection harness into the corresponding left and right plugs from the lower speakers.

Make the in-series connections to the fairing speakers as shown in the wiring diagram below.

Remove the J&M amplifier cooling fan splash cover (if installed) and sealing tape to expose the left and right gain controls. (Front gain controls ONLY for J&M 500w 4-ch amp)