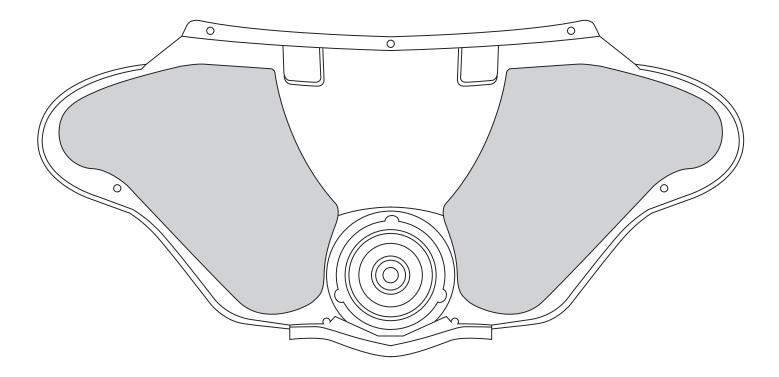

## Installation and Instructions

Classic (Bat Wing) Fairing

## **Installation and Instructions**

- 1. Remove the windshield and outer fairing shell.
- 2. Clean and dry thoroughly the inside of the outer fairing shell where the J&M acoustic panels will be applied.
- 3. Determine the proper positioning of both the left and right acoustic panels in the fairing shell. Then peel the paper from the adhesive backing and apply each panel in the proper position. (See Diagram)
- 4. Replace the outer fairing shell and windshield.