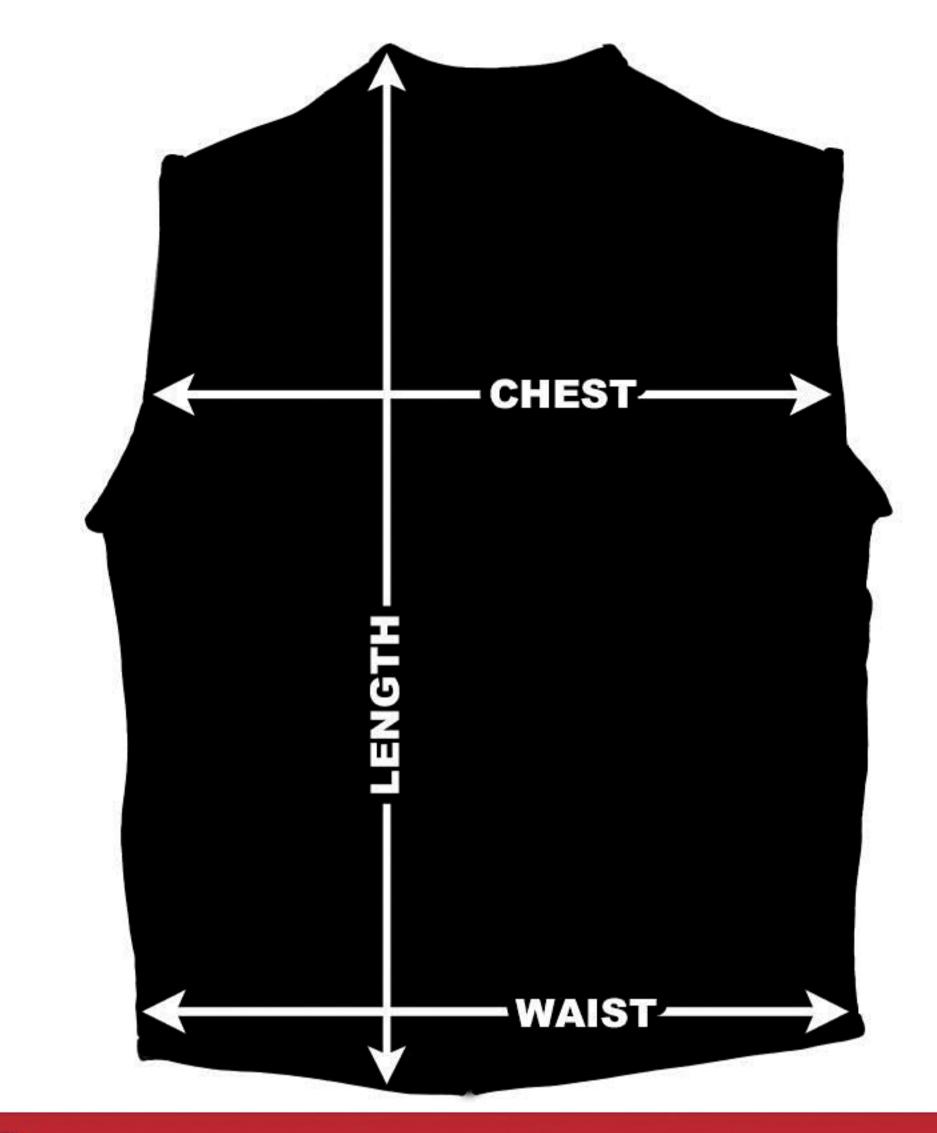

## SIZE CHART-MEASUREMENT GUIDELINES

## PLEASE READ FOR PROPER SIZING

The most important measurement is your chest measurement.

Measure around your entire chest just below your armpits. For those of us whose stomach goes farther out then our chest, use the larger measurement. Compare that measurement to our actual vest chest measurements on the chart below. Vest front length is measured from the collar seam down to the bottom of the longest part of the front. Vest back length is measured from the collar seam to the longest part of the vest back. Call or email us with any questions regarding sizing.

## VSM5008.... MEASUREMENTS IN INCHES

| Size         | M   |     | XL                             | 2XL | 3XL   |
|--------------|-----|-----|--------------------------------|-----|-------|
| Chest        | 43  | 46  | 49                             | 52  | 55    |
| Waist        | 41  | 44  | 47                             | 49  | 52    |
|              |     |     |                                |     |       |
| Front Length | 24¾ | 25  | 25 <sup>3</sup> / <sub>8</sub> | 25¾ | 26    |
| Back Length  | 23  | 23% | 24                             | 24% | 243/4 |