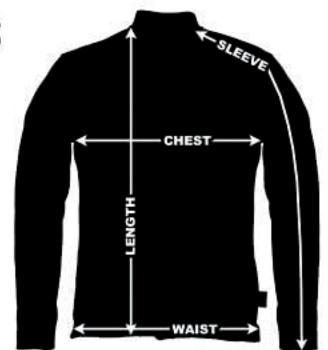

## PLEASE READ FOR PROPER SIZING

The most important measurement is your chest measurement. Measure around your entire chest just below your armpits. For those of us whose stomach goes farther out then our chest, use the larger measurement. Compare that measurement to our actual jacket chest measurements on the chart below. Most people like to order a jacket that measures about 2" larger then their actual chest measurement to accommodate for a sweater or under shirt. Sleeve length is measured from the bottom of the collar, where it meets the shoulder, down the sleeve to the end of the cuff. Jacket front length is measured from the collar seam down to the bottom of the longest part of the front. Jacket back length is measured from the collar seam to the longest part of the jacket back. Call or email us with any questions regarding sizing.

## JKM5009 .... MEASUREMENTS IN INCHES

| JIVINOOOD MILAGOILLINENTO IN INOILLO |                            |                        |                                   |                                                                          |                                                                                                                                         |                                                                                                                                                                    |                                                                                                            |
|--------------------------------------|----------------------------|------------------------|-----------------------------------|--------------------------------------------------------------------------|-----------------------------------------------------------------------------------------------------------------------------------------|--------------------------------------------------------------------------------------------------------------------------------------------------------------------|------------------------------------------------------------------------------------------------------------|
| 42                                   | 44                         | 46                     | 48                                | 50                                                                       | 52                                                                                                                                      | 54                                                                                                                                                                 | 56                                                                                                         |
| 46                                   | 48                         | 50                     | 52                                | 54                                                                       | 56                                                                                                                                      | 58                                                                                                                                                                 | 60                                                                                                         |
| 41                                   | 43                         | 45                     | 47                                | 49                                                                       | 51                                                                                                                                      | 53                                                                                                                                                                 | 55                                                                                                         |
| 32                                   | 321/2                      | 33                     | 33½                               | 34                                                                       | 341/2                                                                                                                                   | 35                                                                                                                                                                 | 351/2                                                                                                      |
| 25                                   | 251/4                      | $25\frac{1}{2}$        | 25¾                               | 26                                                                       | 264                                                                                                                                     | $26\frac{1}{2}$                                                                                                                                                    | 26¾                                                                                                        |
| 25                                   | 251/4                      | 251/2                  | 25¾                               | 26                                                                       | 261/4                                                                                                                                   | 261/2                                                                                                                                                              | 26¾                                                                                                        |
|                                      | 42<br>46<br>41<br>32<br>25 | 4244464841433232½2525½ | 4244464648504143453232½332525½25½ | 42 44 46 48   46 48 50 52   41 43 45 47   32 32½ 33 33½   25 25½ 25½ 25¾ | 42   44   46   48   50     46   48   50   52   54     41   43   45   47   49     32   32½   33   33½   34     25   25½   25½   25¾   26 | 42   44   46   48   50   52     46   48   50   52   54   56     41   43   45   47   49   51     32   32½   33   33½   34   34½     25   25½   25½   25¾   26   26¼ | 42   44   46   48   50   52   54     46   48   50   52   54   56   58     41   43   45   47   49   51   53 |