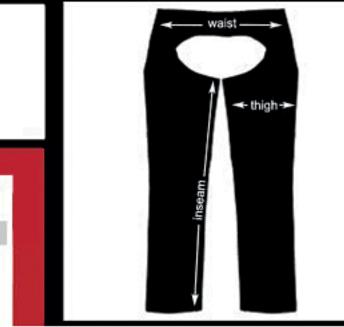

## **MEASUREMENT GUIDELINES**

Please read for proper sizing

The most important measurement is your thigh measurement. Measure around your entire thigh at your fullest part. Our chaps can be trimmed at the bottom for a custom fit. Compare those measurement to our actual measurements on the chart below.

| CHAP MEA                                   | SUREMENTS                   | S IN INC | HES        |            |            | and the second second second |              |            |         |     |     |
|--------------------------------------------|-----------------------------|----------|------------|------------|------------|------------------------------|--------------|------------|---------|-----|-----|
| THIGH MEASUREMENT                          |                             |          |            |            |            |                              |              |            |         |     |     |
| SIZES                                      | 3XS                         | 2XS      | XS         | S          | М          | L                            | XL           | 2XL        | 3XL     | 4XL | 5XL |
| INCHES                                     | 19                          | 20       | 21         | 22         | 23         | 24                           | 25           | 26         | 27      | 28  | 29  |
| Measure your thigh<br>Our chaps are all ac | 이렇게 잘 안 물건을 받았다. 말 물건을 받았다. | 1000 C   | high. Most | leather ch | aps are ma | nufacture                    | d for an ins | eam of 30' | "– 35". |     |     |