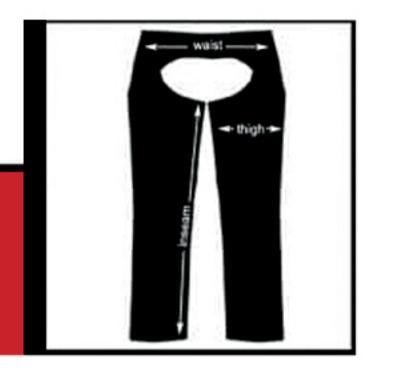

## **MEASUREMENT GUIDELINES**

Please read for proper sizing

The most important measurement is your thigh measurement. Measure around your entire thigh at your fullest part. Our chaps can be trimmed at the bottom for a custom fit. Compare those measurement to our actual measurements on the chart below.

| CHAP MEAS                          | UREME | NTS II | N INC | CHES |    |      |      |      |
|------------------------------------|-------|--------|-------|------|----|------|------|------|
| Size                               | XXS   | XS     | S     | M    | L  | XL   | 2XL  | 3XL  |
| Waist                              | 32    | 34.5   | 36    | 37   | 38 | 41.5 | 42   | 43   |
| Inseam<br>crotch to bottom of foot | 32.5  | 32.5   | 33    | 33   | 34 | 34   | 34.5 | 34.5 |
| Thigh fullest part of thigh around | 21    | 21     | 22    | 22.5 | 24 | 25   | 26   | 26   |