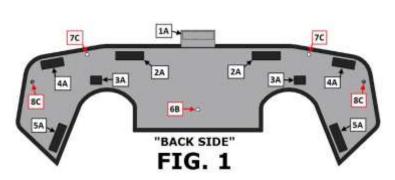

## INSTALLATION:

- CLEAN THE INSIDE OF THE REAR TRUNK WITH RUBBING ALCOHOL AND A LINT FREE TOWEL AND LET DRY.
- USING A T30 TORX DRIVER REMOVE THE M6 X 20MM LONG SCREW SHOWN IN FIG. 2 MARKED "6B".
- 3. NEXT REMOVE THE M6 X 24MM LONG SCREWS SHOWN IN FIG. 3 AND FIG. 4 MARKED "7C" AND "8C".
- 4. REMOVE THE 3" LONG PIECE OF HOOK FROM THE ORGANIZER MARKED AS "1A" AND ATTACH IT TO THE UNDERSIDE OF THE LEDGE ON THE TRUNK IN THE AREA SHOWN IN FIG. 2. NOTE: USE FIG. 1 TO REFERENCE MARKING NUMBERS.
- 5. REMOVE THE TWO 2-1/2" LONG PIECES MARKED "2A" AND ATTACH THEM AS SHOWN IN FIG. 2.
- 6. START INSTALLING THE ORGANIZER BY ATTACHING THE LOOP AT "1A" TO THE HOOK YOU JUST INSTALLED. THEN PUSH THE BOTTOM IN AND ATTACH THE HOOK AND LOOP MARKED "2A".
- 7. REINSTALL THE M6 X 20MM LONG SCREW THROUGH THE ORGANIZER AND BACK INTO PLACE. TIGHTEN.
- 8. REMOVE THE FILM FROM THE HOOK ON THE TWO PIECES MARKED "3A" AND PUSH INTO PLACE.
- 9. REINSTALL THE FOUR M6 X 24MM LONG SCREW THROUGH THE ORGANIZER AND TIGHTEN. NOTE: THE TWO SCREWS AT THE "8C" POSITION YOU WILL NEED TO PULL THE MESH POCKET DOWN TO TIGHTEN THEM.
- 10. REMOVE THE FILM FROM THE TWO PIECES OF HOOK MARKED "4A" AND PRESS THEM INTO PLACE.
- 11. REMOVE THE FILM FROM THE TWO PIECES OF HOOK MARKED "5A" AND PRESS THEM INTO PLACE.