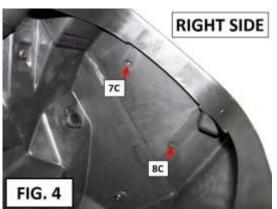

## INSTALLATION:

- CLEAN THE INSIDE OF THE REAR TRUNK WITH RUBBING ALCOHOL AND A LINT FREE TOWEL AND LET DRY.
- USING A T30 TORX DRIVER REMOVE THE M6 X 20MM LONG SCREW SHOWN IN FIG. 2 MARKED "6B".
- 3. NEXT REMOVE THE M6 X 24MM LONG SCREWS SHOWN IN FIG. 3 AND FIG. 4 MARKED "7C" AND "8C".
- 4. REMOVE THE 3" LONG PIECE OF HOOK FROM THE ORGANIZER MARKED AS "1A" AND ATTACH IT TO THE UNDERSIDE OF THE LEDGE ON THE TRUNK IN THE AREA SHOWN IN FIG. 2. NOTE: USE FIG. 1 TO REFERENCE MARKING NUMBERS.
- 5. REMOVE THE TWO 2-1/2" LONG PIECES MARKED "2A" AND ATTACH THEM AS SHOWN IN FIG. 2.
- 6. START INSTALLING THE ORGANIZER BY ATTACHING THE LOOP AT "1A" TO THE HOOK YOU JUST INSTALLED. THEN PUSH THE BOTTOM IN AND ATTACH THE HOOK AND LOOP MARKED "2A".
- 7. REINSTALL THE M6 X 20MM LONG SCREW THROUGH THE ORGANIZER AND BACK INTO PLACE. TIGHTEN.
- 8. REMOVE THE FILM FROM THE HOOK ON THE TWO PIECES MARKED "3A" AND PUSH INTO PLACE.
- 9. REINSTALL THE FOUR M6 X 24MM LONG SCREW THROUGH THE ORGANIZER AND TIGHTEN. NOTE: THE TWO SCREWS AT THE "8C" POSITION YOU WILL NEED TO PULL THE MESH POCKET DOWN TO TIGHTEN THEM.
- 10. REMOVE THE FILM FROM THE TWO PIECES OF HOOK MARKED "4A" AND PRESS THEM INTO PLACE.
- 11. REMOVE THE FILM FROM THE TWO PIECES OF HOOK MARKED "5A" AND PRESS THEM INTO PLACE.