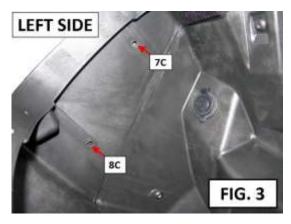

## INSTALLATION:

- CLEAN THE INSIDE OF THE REAR TRUNK WITH RUBBING ALCOHOL AND A LINT FREE TOWEL AND LET DRY.
- USING A T30 TORX DRIVER REMOVE THE M6 X 20MM LONG SCREW SHOWN IN FIG. 2 MARKED "6B".
- 3. NEXT REMOVE THE M6 X 24MM LONG SCREWS SHOWN IN FIG. 3 AND FIG. 4 MARKED "7C" AND "8C".
- 4. REMOVE THE 3" LONG PIECE OF HOOK FROM THE ORGANIZER MARKED AS "1A" AND ATTACH IT TO THE UNDERSIDE OF THE LEDGE ON THE TRUNK IN THE AREA SHOWN IN FIG. 2. NOTE: USE FIG. 1 TO REFERENCE MARKING NUMBERS.
- 5. REMOVE THE TWO 2-1/2" LONG PIECES MARKED "2A" AND ATTACH THEM AS SHOWN IN FIG. 2.
- 6. START INSTALLING THE ORGANIZER BY ATTACHING THE LOOP AT "1A" TO THE HOOK YOU JUST INSTALLED. THEN PUSH THE BOTTOM IN AND ATTACH THE HOOK AND LOOP MARKED "2A".
- 7. REINSTALL THE M6 X 20MM LONG SCREW THROUGH THE ORGANIZER AND BACK INTO PLACE. TIGHTEN.
- 8. REMOVE THE FILM FROM THE HOOK ON THE TWO PIECES MARKED "3A" AND PUSH INTO PLACE.
- 9. REINSTALL THE FOUR M6 X 24MM LONG SCREW THROUGH THE ORGANIZER AND TIGHTEN. NOTE: THE TWO SCREWS AT THE "8C" POSITION YOU WILL NEED TO PULL THE MESH POCKET DOWN TO TIGHTEN THEM.
- 10. REMOVE THE FILM FROM THE TWO PIECES OF HOOK MARKED "4A" AND PRESS THEM INTO PLACE.
- 11. REMOVE THE FILM FROM THE TWO PIECES OF HOOK MARKED "5A" AND PRESS THEM INTO PLACE.