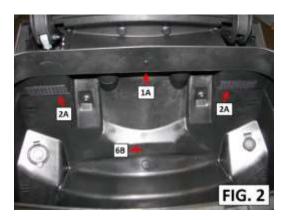

## INSTALLATION:

- CLEAN THE INSIDE OF THE REAR TRUNK WITH RUBBING ALCOHOL AND A LINT FREE TOWEL AND LET DRY.
- USING A T30 TORX DRIVER REMOVE THE M6 X 20MM LONG SCREW SHOWN IN FIG. 2 MARKED "6B".
- 3. NEXT REMOVE THE M6 X 24MM LONG SCREWS SHOWN IN FIG. 3 AND FIG. 4 MARKED "7C" AND "8C".
- 4. REMOVE THE 3" LONG PIECE OF HOOK FROM THE ORGANIZER MARKED AS "1A" AND ATTACH IT TO THE UNDERSIDE OF THE LEDGE ON THE TRUNK IN THE AREA SHOWN IN FIG. 2. NOTE: USE FIG. 1 TO REFERENCE MARKING NUMBERS.
- 5. REMOVE THE TWO 2-1/2" LONG PIECES MARKED "2A" AND ATTACH THEM AS SHOWN IN FIG. 2.
- 6. START INSTALLING THE ORGANIZER BY ATTACHING THE LOOP AT "1A" TO THE HOOK YOU JUST INSTALLED. THEN PUSH THE BOTTOM IN AND ATTACH THE HOOK AND LOOP MARKED "2A".
- 7. REINSTALL THE M6 X 20MM LONG SCREW THROUGH THE ORGANIZER AND BACK INTO PLACE. TIGHTEN.
- 8. REMOVE THE FILM FROM THE HOOK ON THE TWO PIECES MARKED "3A" AND PUSH INTO PLACE.
- 9. REINSTALL THE FOUR M6 X 24MM LONG SCREW THROUGH THE ORGANIZER AND TIGHTEN. NOTE: THE TWO SCREWS AT THE "8C" POSITION YOU WILL NEED TO PULL THE MESH POCKET DOWN TO TIGHTEN THEM.
- 10. REMOVE THE FILM FROM THE TWO PIECES OF HOOK MARKED "4A" AND PRESS THEM INTO PLACE.
- 11. REMOVE THE FILM FROM THE TWO PIECES OF HOOK MARKED "5A" AND PRESS THEM INTO PLACE.