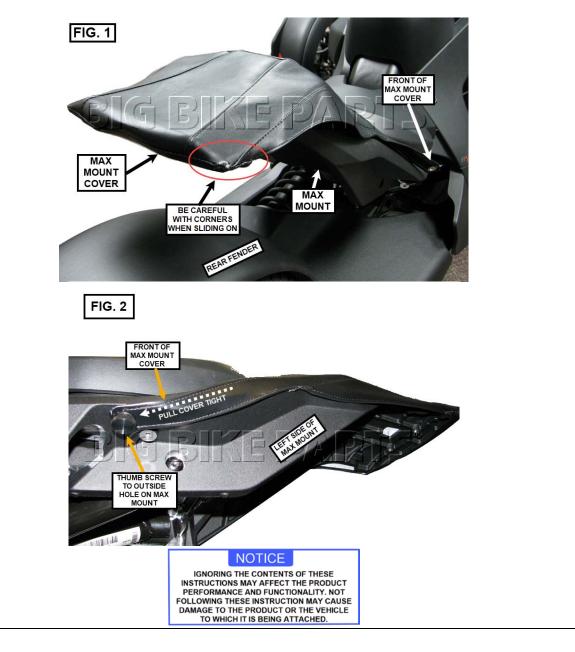

## INSTALLATION:

- 1. REMOVE THE MAX MOUNT COVER FROM THE PACKAGE.
- 2. FROM THE REAR OF THE RYKER, CAREFULLY SLIDE THE MAX MOUNT COVER ONTO THE MAX MOUNT (FIG. 1). COVER WILL FIT TIGHT ON FIRST INSTALL. BE SURE MAX MOUNT COVER IS SLID ALL THE WAY ON BEFORE MOVING TO STEP 3.
- 3. GO TO THE LEFT SIDE OF THE RYKER AND PULL THE LEFT FRONT OF THE COVER DOWN AND UNDER THE MAX MOUNT AND SECURE WITH A THUMBSCREW AS SHOWN IN FIG. 2. NOTE: COVER WILL BE TIGHT THE FIRST TIME IT'S INSTALLED. USE CAUTION WHEN INSTALLING TO NOT RIP OR DAMAGE.
- 4. REPEAT STEP 3 ON THE RIGHT SIDE.