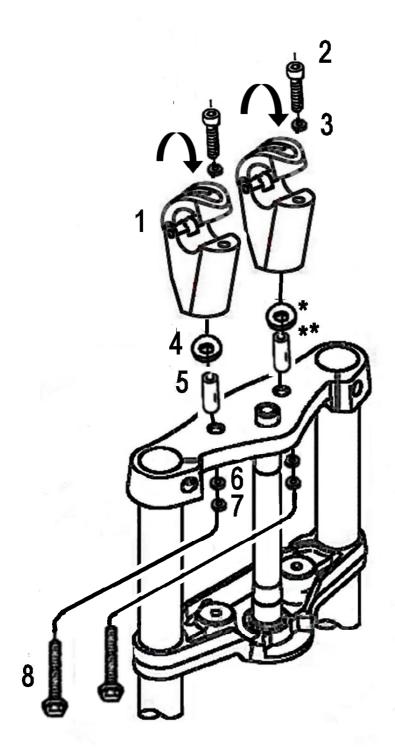

## Riser Spartican Art.nr. 56-067

## Use for Yoke with 100mm distance M10 M12 and M14

| Components |                                     |    |
|------------|-------------------------------------|----|
| 1          | Riser "Spartican"                   | 2x |
| 2          | Botl M8 x 30                        | 2x |
| 3          | Springwasher M8                     | 2x |
| 4          | * Spacer Ø32 x 2mm                  | 2x |
| 5          | ** Bush Ø14 x 50mm                  | 2x |
| 5          | ** Bush Ø12 x 50mm                  | 2x |
| 6          | Washer M10                          | 2x |
| 7          | Washer M10                          | 2x |
| 8          | Bolt M10 (1.25) x 75                | 2x |
| *          | Required for models with damper kit |    |
| **         | Required for Ø14 or Ø12 MM Yoke     |    |