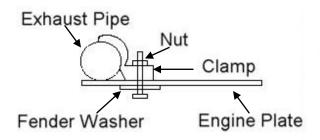

**4.** Slide the plate under the shields, one side at a time. Push the plate up against the bottom of the engine. Install the clamps in the plate and around the exhaust pipe.

**5.** Tighten all bolts and nuts.