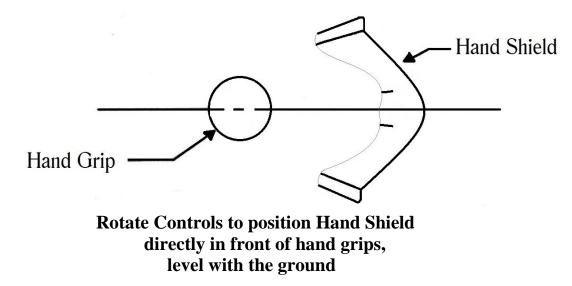

### **Installation Instructions**

- 1. Remove the rear view mirrors from the motorcycle.
- 2. The Hand Shields are not interchangeable. The clutch side has the Great Bike Gear logo on the interior. Position the Hand Shield mounting holes over the rear view mirror mounting holes on the controls.
- 3. Reinstall the rear view mirrors through the mounting holes in the Hand Guard and the controls. Adjust the Hand Shield to provide hand clearance with a heavy glove from the lever to the inside of the Hand Shield prior to tightening the mirror nut.
- 4. The controls may need to be rotated to achieve the optimum efficiency. See sketch below.