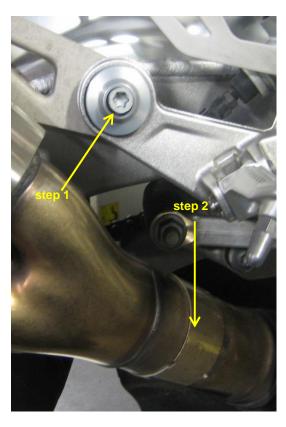

## <><<< IT IS RECOMMENDED THAT THIS PRODUCT BE INSTALLED BY A QUALIFIED TECHNICIAN >>>>>

1) Remove the stock muffler by removing the stock T45 Torx bolt. (photo 1)

Photo 1

2) Loosen the exhaust clamp at the base of the muffler then slide the muffler off. (photo 1)