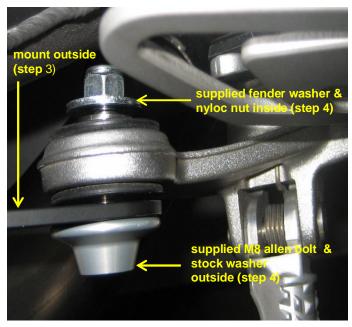

 Install the Graves slip-on onto the stock exhaust. Align the mount on the Graves slipon to the outside of the mount on the foot peg rest (photo 2). Leave the clamp loose for now.

Photo 2

- 4) Use the supplied 8mm allen bolt and the stock washer on the outside. Then use the supplied fender washer and nyloc nut on the inside of the foot rest mount. Torque the allen bolt to 22-24 Nm. (photo 2)
- 5) Tighten the clamp below.
- 6) Before starting your motorcycle, be sure to clean any finger prints or dirt from your exhaust.