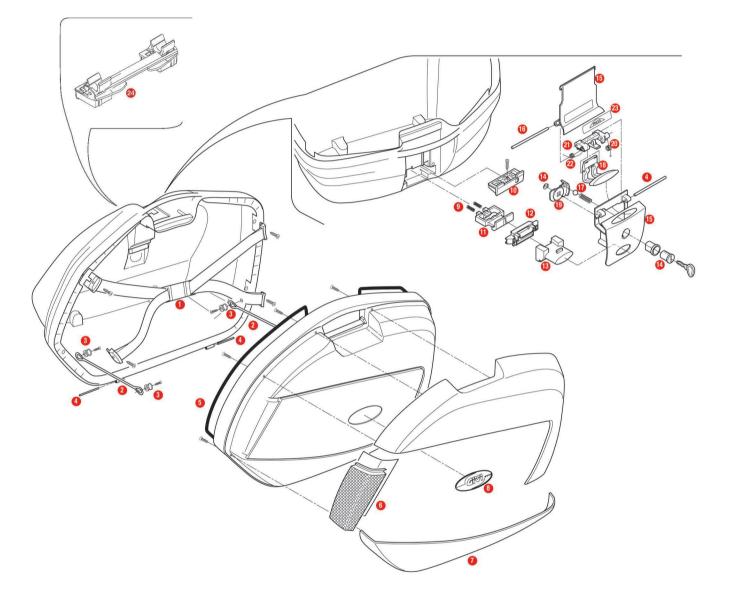

## V35 / V35 TECH

| 1 | Z1462R  | Elastic belt                                                    | ĺ | 11 | Z106     | Bolt                                              |
|---|---------|-----------------------------------------------------------------|---|----|----------|---------------------------------------------------|
| 2 | Z115R   | Stop bag opening yarn, 2 pcs.                                   | [ | 13 | Z645R    | Push button red                                   |
| 3 | Z112R   | Red pulley, 4 pcs.                                              | [ | 14 | Z661     | Key locks with corresponding bush with red handle |
| 5 | Z769    | Black lock lining                                               | [ | 19 | Z640R    | Plate below lock for standard key                 |
| 6 | Z1424R  | Reflectors (right and left)                                     |   | 24 | Z1387R   | Pair of rotational rear clamps                    |
|   | Z1424TR | Reflectors with silver bottom, right and left (for V35<br>TECH) | [ |    | Z35FNMDX | Right bottom-shell (mounted)                      |
| _ |         | · · · · · · · · · · · · · · · · · · ·                           |   |    | Z35FNMSX | Left bottom-shell (mounted)                       |
| 7 | Z1426R  | Low cover (right and left)                                      |   |    | Z35CNMDX | Right top-shell (mounted)                         |
| 8 | ZV45    | V46/V35 emblem                                                  | ł |    |          |                                                   |
| 0 | Z109    | Long bolt springs                                               | ļ |    | Z35CNMSX | Left top-shell (mounted)                          |
| 9 | 2109    | Long boil springs                                               |   |    | Z641NTM  | Lock set (for top case V46NT TECH)                |