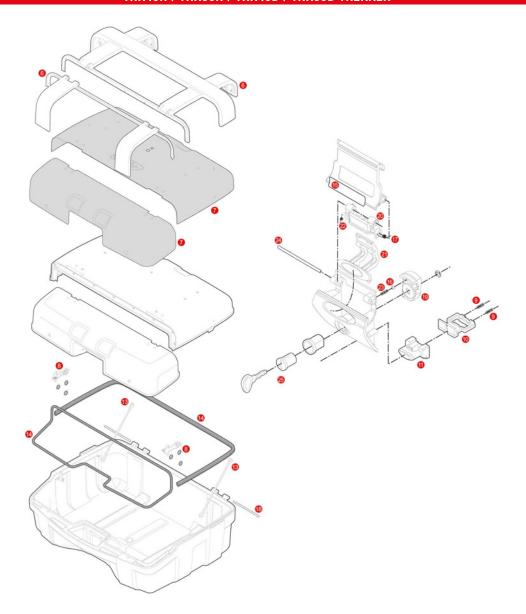

## TRK46N / TRK33N / TRK46B / TRK33B TREKKER

| Z2073CNM | TRK33N / TRK46N top-shell                                                                    |
|----------|----------------------------------------------------------------------------------------------|
| Z2073CBM | TRK33B / TRK46B Trekker Black Line assembled Top<br>Shell                                    |
| Z2061FNM | TRK46N bottom-shell black                                                                    |
| Z2062FNM | TRK33N bottom-shell black                                                                    |
| Z641N46M | Hinge stop (for top-case TRK46N)                                                             |
| Z641N33M | Hinge stop (for top-case TRK33N)                                                             |
| Z2063R   | Black metal plate cover/cap and open lids                                                    |
| Z2070OXR | Aluminium cover with anodizing cover/cap and open lids                                       |
| Z2070NR  | Aluminium cover black painted, with cover/cap and open lids, for TRK33B / TRK46B Black Line  |
| Z2067R   | Double anchor with black washer                                                              |
| Z109     | Long bolt springs                                                                            |
| Z106     | Bolt                                                                                         |
| Z645CR   | Opening push button chromed                                                                  |
| Z2106R   | Elastic belt                                                                                 |
|          | Z2073CBM Z2061FNM Z2062FNM Z641N46M Z641N33M Z2063R Z2070OXR Z2070NR Z2067R Z109 Z106 Z645CR |

| 13 | Z115R     | Stop bag opening yarn, 2 pcs.                                               |
|----|-----------|-----------------------------------------------------------------------------|
| 14 | Z2072R    | Trim                                                                        |
| 15 | Z409R     | Name holder, 1 pcs.                                                         |
| 16 | Z630      | Steel spheres D. 6                                                          |
| 17 | Z632R     | Steel torsion spring                                                        |
|    | Z590R     | Pin. Medium, 2 pcs.                                                         |
| 19 | Z640R     | Plate below lock for standard key                                           |
|    | Z4513R    | Plate below lock for Security Lock key                                      |
| 20 | Z643NR    | Lock set element black                                                      |
| 21 | Z644NR    | Opening push button black                                                   |
|    | Z647R     | Torsion spring, 1 pcs.                                                      |
| 23 | Z648      | Cylinder spring                                                             |
| 24 | Z721R     | Pin. D. 04x85 mm                                                            |
| 25 | SL101     | Security lock set including cylinder, 2 keys, bush and under lock platelets |
|    | Z2701KITR | Additional zipper kit, side and external                                    |